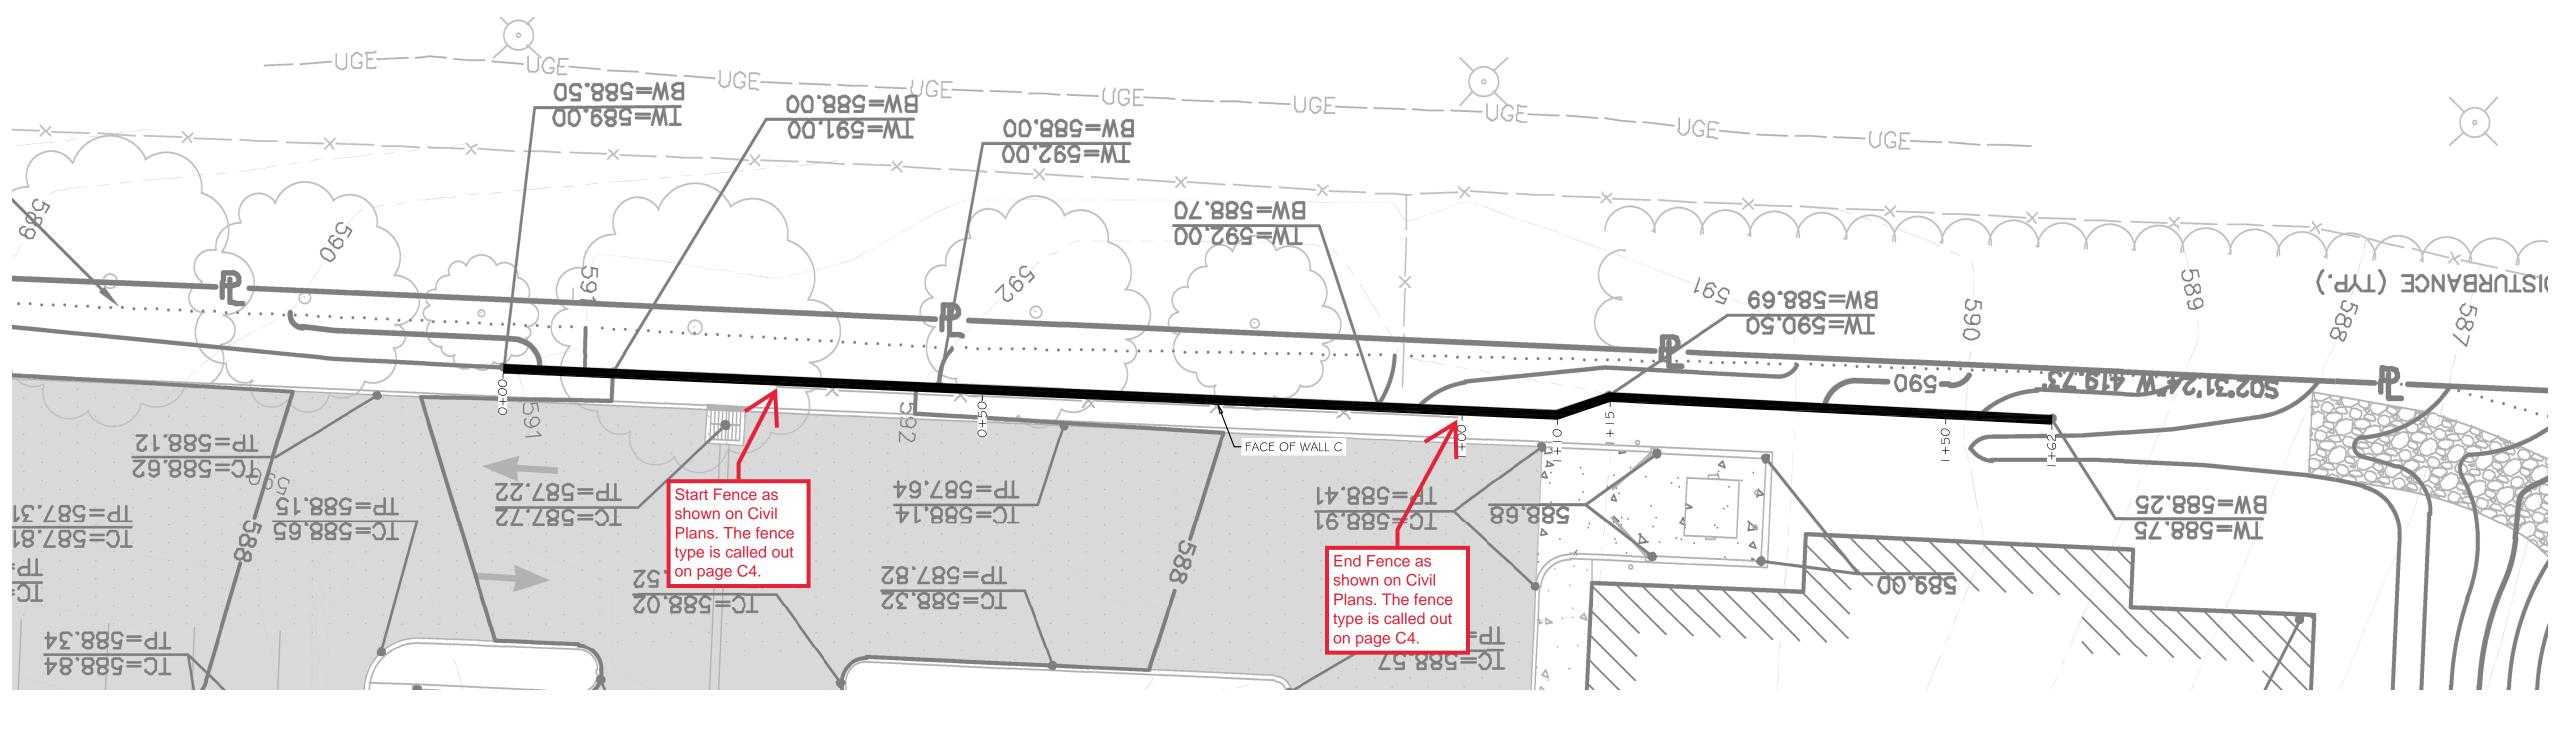

ELEVATION 590

- 5. THE TW/BW NOTATIONS ON THE PROJECT PLAN VIEWS ARE THE ESTIMATED ELEVATIONS PROVIDED BY THE PROJECT
- ENGINEER. SEE THE RETAINING WALL ELEVATION VIEWS FOR ACTUAL TOP OF WALL ELEVATIONS.

## SOLACE HOSPICE CARE O'FALLON, MO

| <u>Aspen</u>                           |      |
|----------------------------------------|------|
| WALL DESIGN                            |      |
| WENTZVILLE, MO 63385<br>(636) 866-6978 | Revi |
|                                        | Revi |