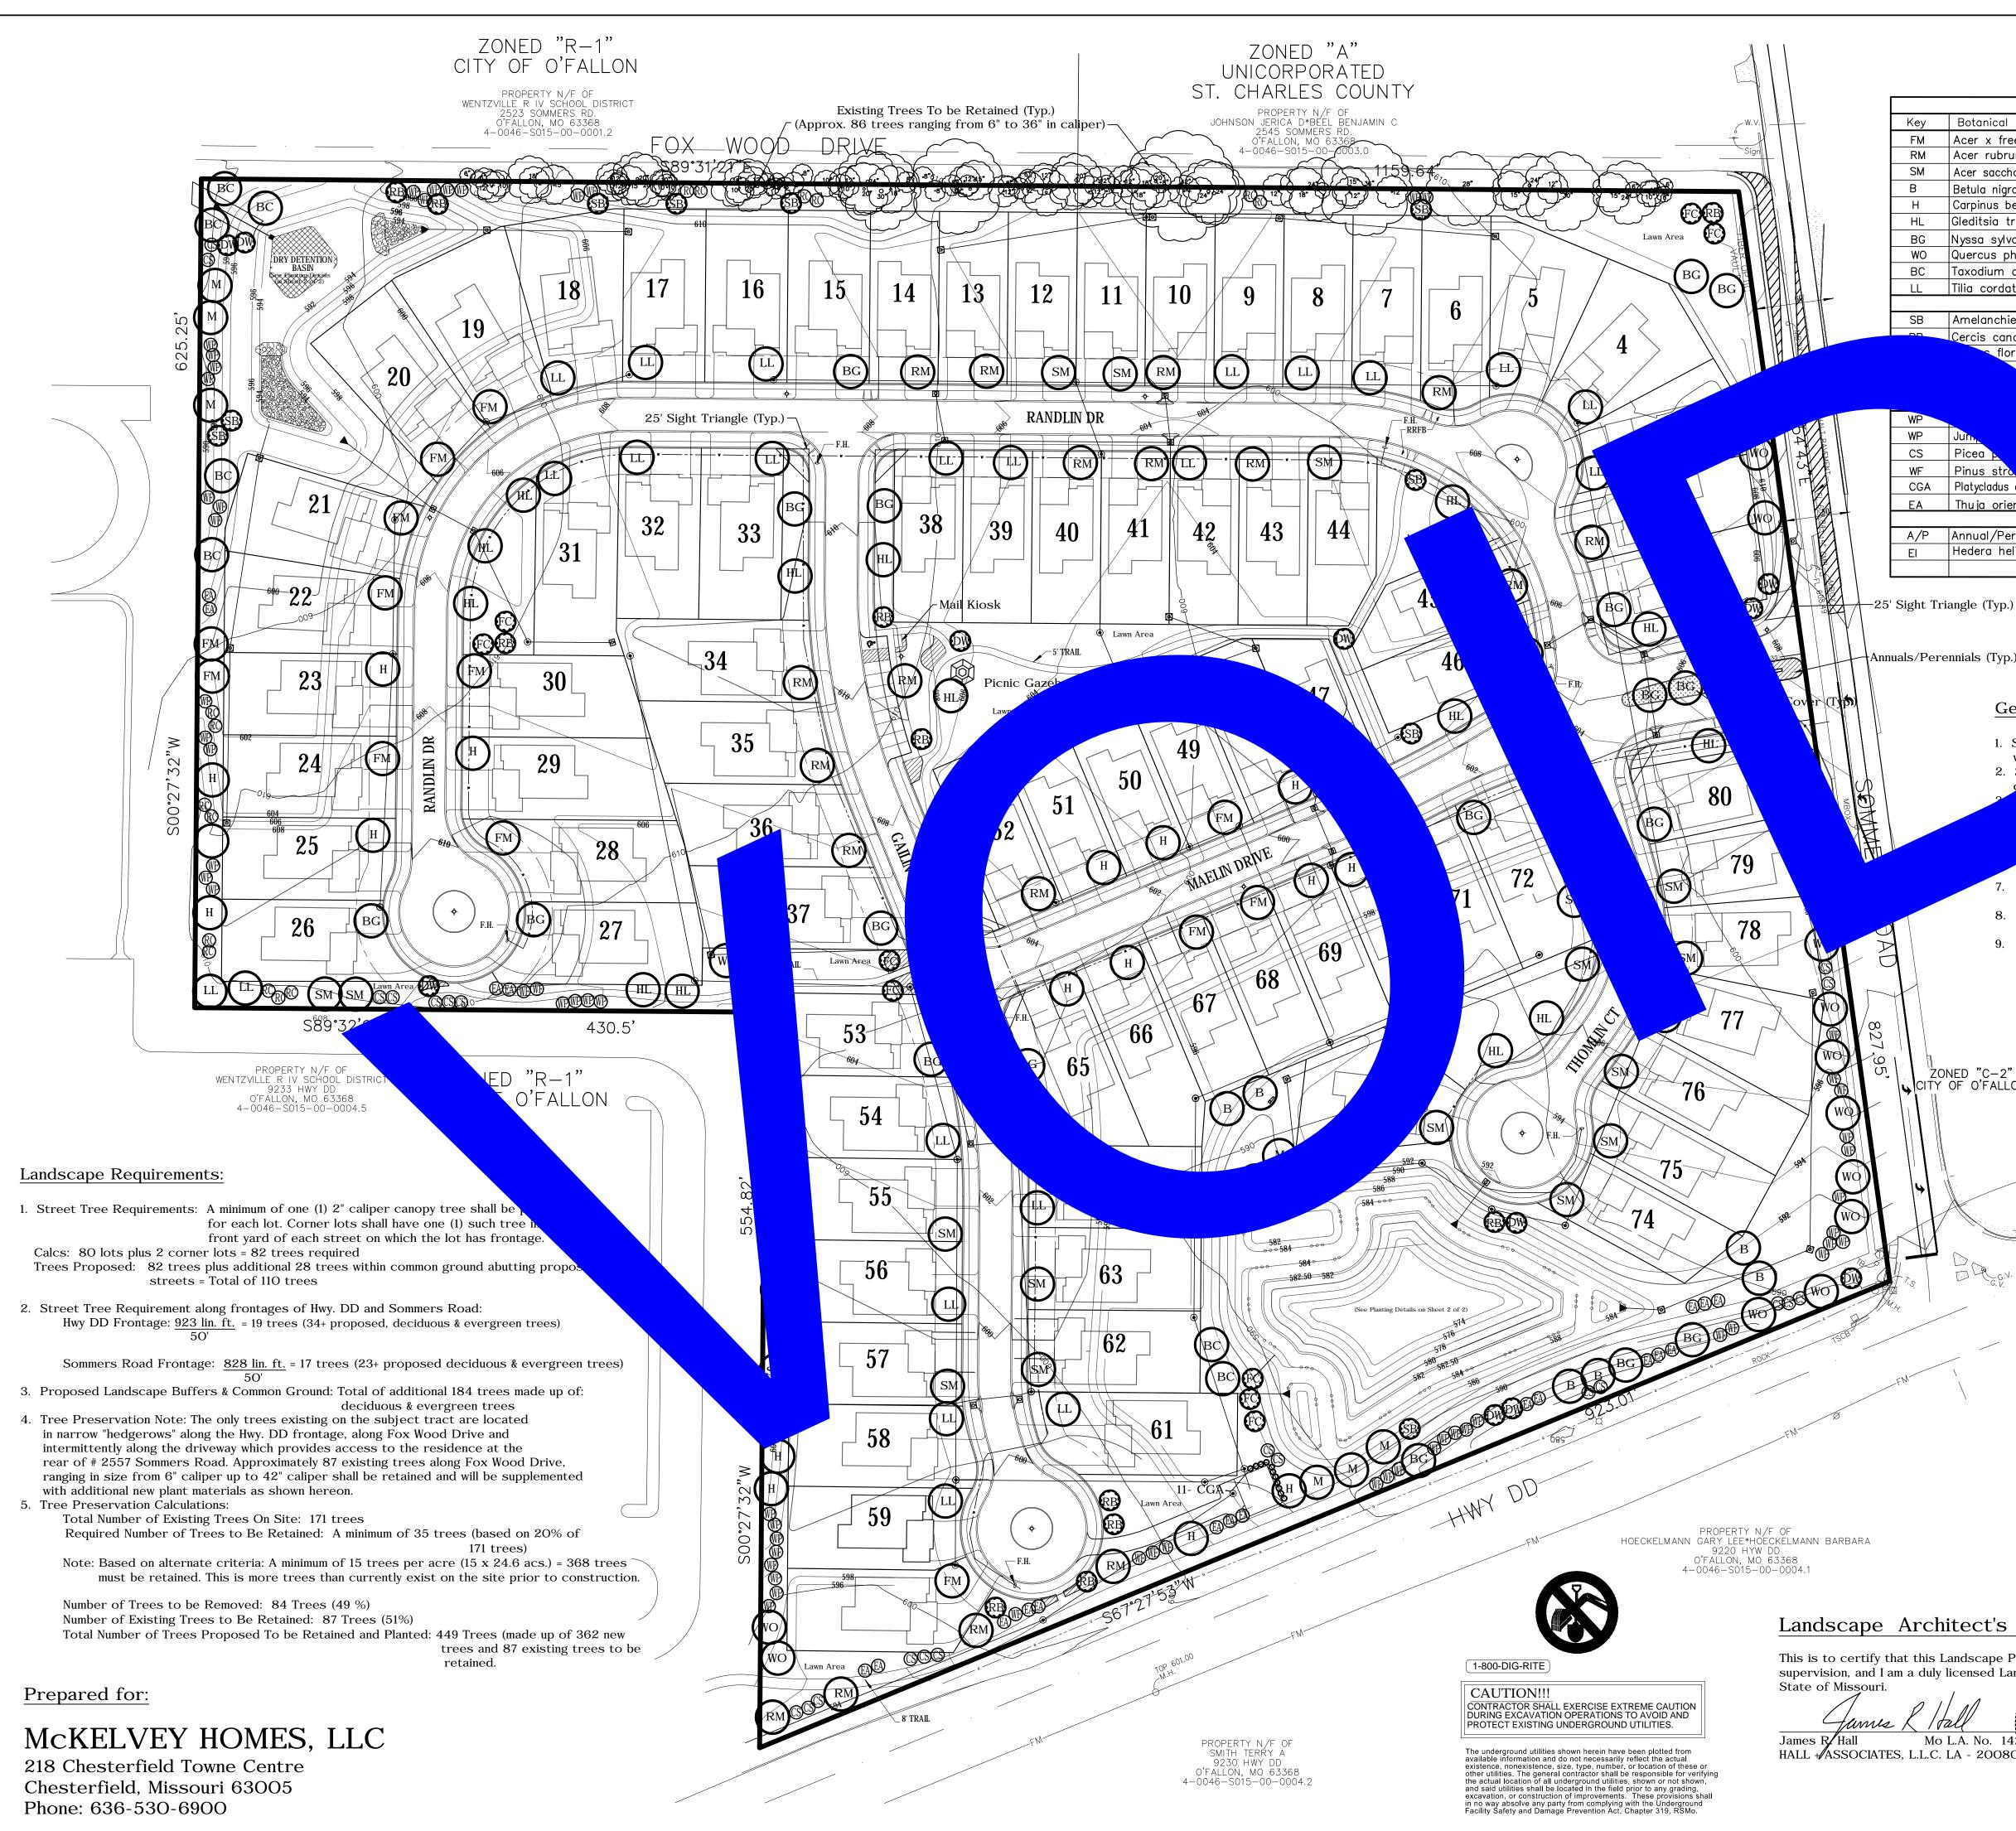

## PLANT SCHEDULE VEDOTODY OTDEET TO

|                                      | OVERSTORY/STREET TREES                                                                                                                                                                                                                                                                                                                                                                                                                                                | <u>.</u>                                                                                                                                                                                                                                                                                                                                                                                                                                                                                                                                                                                                                                                                                                                                                                                                                                                                 |                                                                                                                                                                                                                                                                                                                                                                                                                                                                                                                                                                                                                                                                                                                                                                                                                                                                              |                                                                                                                                                                                                                                                                                                                                                                                                                                                                                                                                                                                                                                                                                                                                                                                                                                                                                                                                           |                                                                                                                                                                                                                                                                                                                                                                                                                                                                                                                                                                                                                                                                                                                                                                                                                                                                                                                                                                                                          |                                                                                                                                                                                                                                                                                                                                                                                                                                                                                                                                                                                                                                                                                                                                                                                                                                                          |
|--------------------------------------|-----------------------------------------------------------------------------------------------------------------------------------------------------------------------------------------------------------------------------------------------------------------------------------------------------------------------------------------------------------------------------------------------------------------------------------------------------------------------|--------------------------------------------------------------------------------------------------------------------------------------------------------------------------------------------------------------------------------------------------------------------------------------------------------------------------------------------------------------------------------------------------------------------------------------------------------------------------------------------------------------------------------------------------------------------------------------------------------------------------------------------------------------------------------------------------------------------------------------------------------------------------------------------------------------------------------------------------------------------------|------------------------------------------------------------------------------------------------------------------------------------------------------------------------------------------------------------------------------------------------------------------------------------------------------------------------------------------------------------------------------------------------------------------------------------------------------------------------------------------------------------------------------------------------------------------------------------------------------------------------------------------------------------------------------------------------------------------------------------------------------------------------------------------------------------------------------------------------------------------------------|-------------------------------------------------------------------------------------------------------------------------------------------------------------------------------------------------------------------------------------------------------------------------------------------------------------------------------------------------------------------------------------------------------------------------------------------------------------------------------------------------------------------------------------------------------------------------------------------------------------------------------------------------------------------------------------------------------------------------------------------------------------------------------------------------------------------------------------------------------------------------------------------------------------------------------------------|----------------------------------------------------------------------------------------------------------------------------------------------------------------------------------------------------------------------------------------------------------------------------------------------------------------------------------------------------------------------------------------------------------------------------------------------------------------------------------------------------------------------------------------------------------------------------------------------------------------------------------------------------------------------------------------------------------------------------------------------------------------------------------------------------------------------------------------------------------------------------------------------------------------------------------------------------------------------------------------------------------|----------------------------------------------------------------------------------------------------------------------------------------------------------------------------------------------------------------------------------------------------------------------------------------------------------------------------------------------------------------------------------------------------------------------------------------------------------------------------------------------------------------------------------------------------------------------------------------------------------------------------------------------------------------------------------------------------------------------------------------------------------------------------------------------------------------------------------------------------------|
| Botanical Name                       | Common Name                                                                                                                                                                                                                                                                                                                                                                                                                                                           | Size                                                                                                                                                                                                                                                                                                                                                                                                                                                                                                                                                                                                                                                                                                                                                                                                                                                                     | Spacing                                                                                                                                                                                                                                                                                                                                                                                                                                                                                                                                                                                                                                                                                                                                                                                                                                                                      | Quantity                                                                                                                                                                                                                                                                                                                                                                                                                                                                                                                                                                                                                                                                                                                                                                                                                                                                                                                                  | Comments                                                                                                                                                                                                                                                                                                                                                                                                                                                                                                                                                                                                                                                                                                                                                                                                                                                                                                                                                                                                 | Mature Ht.                                                                                                                                                                                                                                                                                                                                                                                                                                                                                                                                                                                                                                                                                                                                                                                                                                               |
| Acer x freemani 'Autumn Blaze'       | Jeffersred Autumn Blaze Maple                                                                                                                                                                                                                                                                                                                                                                                                                                         | 2" cal. min.                                                                                                                                                                                                                                                                                                                                                                                                                                                                                                                                                                                                                                                                                                                                                                                                                                                             | See Plan                                                                                                                                                                                                                                                                                                                                                                                                                                                                                                                                                                                                                                                                                                                                                                                                                                                                     | 14                                                                                                                                                                                                                                                                                                                                                                                                                                                                                                                                                                                                                                                                                                                                                                                                                                                                                                                                        | B & B                                                                                                                                                                                                                                                                                                                                                                                                                                                                                                                                                                                                                                                                                                                                                                                                                                                                                                                                                                                                    | 45'+                                                                                                                                                                                                                                                                                                                                                                                                                                                                                                                                                                                                                                                                                                                                                                                                                                                     |
| Acer rubrum 'Autumn Flame'           | Autumn Flame Red Maple                                                                                                                                                                                                                                                                                                                                                                                                                                                | 11                                                                                                                                                                                                                                                                                                                                                                                                                                                                                                                                                                                                                                                                                                                                                                                                                                                                       | "                                                                                                                                                                                                                                                                                                                                                                                                                                                                                                                                                                                                                                                                                                                                                                                                                                                                            | 21                                                                                                                                                                                                                                                                                                                                                                                                                                                                                                                                                                                                                                                                                                                                                                                                                                                                                                                                        | B & B                                                                                                                                                                                                                                                                                                                                                                                                                                                                                                                                                                                                                                                                                                                                                                                                                                                                                                                                                                                                    | 45'+                                                                                                                                                                                                                                                                                                                                                                                                                                                                                                                                                                                                                                                                                                                                                                                                                                                     |
| Acer saccharum 'Bailsta Fall Feista' | Fall Feista Sugar Maple                                                                                                                                                                                                                                                                                                                                                                                                                                               | 11                                                                                                                                                                                                                                                                                                                                                                                                                                                                                                                                                                                                                                                                                                                                                                                                                                                                       | "                                                                                                                                                                                                                                                                                                                                                                                                                                                                                                                                                                                                                                                                                                                                                                                                                                                                            | 19                                                                                                                                                                                                                                                                                                                                                                                                                                                                                                                                                                                                                                                                                                                                                                                                                                                                                                                                        | B & B Thornless                                                                                                                                                                                                                                                                                                                                                                                                                                                                                                                                                                                                                                                                                                                                                                                                                                                                                                                                                                                          | 45'+                                                                                                                                                                                                                                                                                                                                                                                                                                                                                                                                                                                                                                                                                                                                                                                                                                                     |
| Betula nigra 'Heritage'              | Heritage River Birch                                                                                                                                                                                                                                                                                                                                                                                                                                                  | 11                                                                                                                                                                                                                                                                                                                                                                                                                                                                                                                                                                                                                                                                                                                                                                                                                                                                       | "                                                                                                                                                                                                                                                                                                                                                                                                                                                                                                                                                                                                                                                                                                                                                                                                                                                                            | 6                                                                                                                                                                                                                                                                                                                                                                                                                                                                                                                                                                                                                                                                                                                                                                                                                                                                                                                                         | Clump                                                                                                                                                                                                                                                                                                                                                                                                                                                                                                                                                                                                                                                                                                                                                                                                                                                                                                                                                                                                    | 25'                                                                                                                                                                                                                                                                                                                                                                                                                                                                                                                                                                                                                                                                                                                                                                                                                                                      |
| Carpinus betulus 'Emerald Avenue'    | Common Hornheam                                                                                                                                                                                                                                                                                                                                                                                                                                                       | 11                                                                                                                                                                                                                                                                                                                                                                                                                                                                                                                                                                                                                                                                                                                                                                                                                                                                       | 11                                                                                                                                                                                                                                                                                                                                                                                                                                                                                                                                                                                                                                                                                                                                                                                                                                                                           | 17                                                                                                                                                                                                                                                                                                                                                                                                                                                                                                                                                                                                                                                                                                                                                                                                                                                                                                                                        | B & B                                                                                                                                                                                                                                                                                                                                                                                                                                                                                                                                                                                                                                                                                                                                                                                                                                                                                                                                                                                                    | 45'                                                                                                                                                                                                                                                                                                                                                                                                                                                                                                                                                                                                                                                                                                                                                                                                                                                      |
| Gleditsia triacanthos 'Imperial'     | Imperial Honeylocust                                                                                                                                                                                                                                                                                                                                                                                                                                                  | "                                                                                                                                                                                                                                                                                                                                                                                                                                                                                                                                                                                                                                                                                                                                                                                                                                                                        | "                                                                                                                                                                                                                                                                                                                                                                                                                                                                                                                                                                                                                                                                                                                                                                                                                                                                            | 17                                                                                                                                                                                                                                                                                                                                                                                                                                                                                                                                                                                                                                                                                                                                                                                                                                                                                                                                        | "                                                                                                                                                                                                                                                                                                                                                                                                                                                                                                                                                                                                                                                                                                                                                                                                                                                                                                                                                                                                        | 45'+                                                                                                                                                                                                                                                                                                                                                                                                                                                                                                                                                                                                                                                                                                                                                                                                                                                     |
| Nyssa sylvatica                      | Black Gum                                                                                                                                                                                                                                                                                                                                                                                                                                                             | 11                                                                                                                                                                                                                                                                                                                                                                                                                                                                                                                                                                                                                                                                                                                                                                                                                                                                       | "                                                                                                                                                                                                                                                                                                                                                                                                                                                                                                                                                                                                                                                                                                                                                                                                                                                                            | 20                                                                                                                                                                                                                                                                                                                                                                                                                                                                                                                                                                                                                                                                                                                                                                                                                                                                                                                                        | "                                                                                                                                                                                                                                                                                                                                                                                                                                                                                                                                                                                                                                                                                                                                                                                                                                                                                                                                                                                                        | 45'+                                                                                                                                                                                                                                                                                                                                                                                                                                                                                                                                                                                                                                                                                                                                                                                                                                                     |
| Quercus phellos                      | Willow Oak                                                                                                                                                                                                                                                                                                                                                                                                                                                            | 11                                                                                                                                                                                                                                                                                                                                                                                                                                                                                                                                                                                                                                                                                                                                                                                                                                                                       | "                                                                                                                                                                                                                                                                                                                                                                                                                                                                                                                                                                                                                                                                                                                                                                                                                                                                            | 17                                                                                                                                                                                                                                                                                                                                                                                                                                                                                                                                                                                                                                                                                                                                                                                                                                                                                                                                        | "                                                                                                                                                                                                                                                                                                                                                                                                                                                                                                                                                                                                                                                                                                                                                                                                                                                                                                                                                                                                        | 45'+                                                                                                                                                                                                                                                                                                                                                                                                                                                                                                                                                                                                                                                                                                                                                                                                                                                     |
| Taxodium distichum                   | Common Baldcypress                                                                                                                                                                                                                                                                                                                                                                                                                                                    | "                                                                                                                                                                                                                                                                                                                                                                                                                                                                                                                                                                                                                                                                                                                                                                                                                                                                        | "                                                                                                                                                                                                                                                                                                                                                                                                                                                                                                                                                                                                                                                                                                                                                                                                                                                                            | 8                                                                                                                                                                                                                                                                                                                                                                                                                                                                                                                                                                                                                                                                                                                                                                                                                                                                                                                                         | 11                                                                                                                                                                                                                                                                                                                                                                                                                                                                                                                                                                                                                                                                                                                                                                                                                                                                                                                                                                                                       | 45'+                                                                                                                                                                                                                                                                                                                                                                                                                                                                                                                                                                                                                                                                                                                                                                                                                                                     |
| Tilia cordata 'Greenspire'           | Greenspire Littleleaf Linden                                                                                                                                                                                                                                                                                                                                                                                                                                          | "                                                                                                                                                                                                                                                                                                                                                                                                                                                                                                                                                                                                                                                                                                                                                                                                                                                                        | "                                                                                                                                                                                                                                                                                                                                                                                                                                                                                                                                                                                                                                                                                                                                                                                                                                                                            | 24                                                                                                                                                                                                                                                                                                                                                                                                                                                                                                                                                                                                                                                                                                                                                                                                                                                                                                                                        | "                                                                                                                                                                                                                                                                                                                                                                                                                                                                                                                                                                                                                                                                                                                                                                                                                                                                                                                                                                                                        | 45'+                                                                                                                                                                                                                                                                                                                                                                                                                                                                                                                                                                                                                                                                                                                                                                                                                                                     |
| UNDERSTORY/FLOWERING TREES           |                                                                                                                                                                                                                                                                                                                                                                                                                                                                       |                                                                                                                                                                                                                                                                                                                                                                                                                                                                                                                                                                                                                                                                                                                                                                                                                                                                          |                                                                                                                                                                                                                                                                                                                                                                                                                                                                                                                                                                                                                                                                                                                                                                                                                                                                              |                                                                                                                                                                                                                                                                                                                                                                                                                                                                                                                                                                                                                                                                                                                                                                                                                                                                                                                                           |                                                                                                                                                                                                                                                                                                                                                                                                                                                                                                                                                                                                                                                                                                                                                                                                                                                                                                                                                                                                          |                                                                                                                                                                                                                                                                                                                                                                                                                                                                                                                                                                                                                                                                                                                                                                                                                                                          |
| Amelanchier x grandiflora            | Autumn Sunset' Serviceberry                                                                                                                                                                                                                                                                                                                                                                                                                                           | 4' min. ht.                                                                                                                                                                                                                                                                                                                                                                                                                                                                                                                                                                                                                                                                                                                                                                                                                                                              | See Plan                                                                                                                                                                                                                                                                                                                                                                                                                                                                                                                                                                                                                                                                                                                                                                                                                                                                     | 11                                                                                                                                                                                                                                                                                                                                                                                                                                                                                                                                                                                                                                                                                                                                                                                                                                                                                                                                        |                                                                                                                                                                                                                                                                                                                                                                                                                                                                                                                                                                                                                                                                                                                                                                                                                                                                                                                                                                                                          | 15'+                                                                                                                                                                                                                                                                                                                                                                                                                                                                                                                                                                                                                                                                                                                                                                                                                                                     |
| Cercis canadensis                    | Redbud                                                                                                                                                                                                                                                                                                                                                                                                                                                                | 11                                                                                                                                                                                                                                                                                                                                                                                                                                                                                                                                                                                                                                                                                                                                                                                                                                                                       | "                                                                                                                                                                                                                                                                                                                                                                                                                                                                                                                                                                                                                                                                                                                                                                                                                                                                            | 13                                                                                                                                                                                                                                                                                                                                                                                                                                                                                                                                                                                                                                                                                                                                                                                                                                                                                                                                        |                                                                                                                                                                                                                                                                                                                                                                                                                                                                                                                                                                                                                                                                                                                                                                                                                                                                                                                                                                                                          | 15'+                                                                                                                                                                                                                                                                                                                                                                                                                                                                                                                                                                                                                                                                                                                                                                                                                                                     |
| s florida                            | Flowering Dogwood                                                                                                                                                                                                                                                                                                                                                                                                                                                     | 11                                                                                                                                                                                                                                                                                                                                                                                                                                                                                                                                                                                                                                                                                                                                                                                                                                                                       | "                                                                                                                                                                                                                                                                                                                                                                                                                                                                                                                                                                                                                                                                                                                                                                                                                                                                            | 13                                                                                                                                                                                                                                                                                                                                                                                                                                                                                                                                                                                                                                                                                                                                                                                                                                                                                                                                        |                                                                                                                                                                                                                                                                                                                                                                                                                                                                                                                                                                                                                                                                                                                                                                                                                                                                                                                                                                                                          | 15–25'                                                                                                                                                                                                                                                                                                                                                                                                                                                                                                                                                                                                                                                                                                                                                                                                                                                   |
| soulangiana                          | Saucer Magnolia                                                                                                                                                                                                                                                                                                                                                                                                                                                       | 11                                                                                                                                                                                                                                                                                                                                                                                                                                                                                                                                                                                                                                                                                                                                                                                                                                                                       | "                                                                                                                                                                                                                                                                                                                                                                                                                                                                                                                                                                                                                                                                                                                                                                                                                                                                            | 7                                                                                                                                                                                                                                                                                                                                                                                                                                                                                                                                                                                                                                                                                                                                                                                                                                                                                                                                         |                                                                                                                                                                                                                                                                                                                                                                                                                                                                                                                                                                                                                                                                                                                                                                                                                                                                                                                                                                                                          | 25-30'                                                                                                                                                                                                                                                                                                                                                                                                                                                                                                                                                                                                                                                                                                                                                                                                                                                   |
| Snow'                                | Spring Snow Flowering Crab                                                                                                                                                                                                                                                                                                                                                                                                                                            | 11                                                                                                                                                                                                                                                                                                                                                                                                                                                                                                                                                                                                                                                                                                                                                                                                                                                                       | "                                                                                                                                                                                                                                                                                                                                                                                                                                                                                                                                                                                                                                                                                                                                                                                                                                                                            | 9                                                                                                                                                                                                                                                                                                                                                                                                                                                                                                                                                                                                                                                                                                                                                                                                                                                                                                                                         |                                                                                                                                                                                                                                                                                                                                                                                                                                                                                                                                                                                                                                                                                                                                                                                                                                                                                                                                                                                                          | 25+                                                                                                                                                                                                                                                                                                                                                                                                                                                                                                                                                                                                                                                                                                                                                                                                                                                      |
| EVERGREEN TREES                      |                                                                                                                                                                                                                                                                                                                                                                                                                                                                       |                                                                                                                                                                                                                                                                                                                                                                                                                                                                                                                                                                                                                                                                                                                                                                                                                                                                          |                                                                                                                                                                                                                                                                                                                                                                                                                                                                                                                                                                                                                                                                                                                                                                                                                                                                              |                                                                                                                                                                                                                                                                                                                                                                                                                                                                                                                                                                                                                                                                                                                                                                                                                                                                                                                                           |                                                                                                                                                                                                                                                                                                                                                                                                                                                                                                                                                                                                                                                                                                                                                                                                                                                                                                                                                                                                          |                                                                                                                                                                                                                                                                                                                                                                                                                                                                                                                                                                                                                                                                                                                                                                                                                                                          |
|                                      | White Fir                                                                                                                                                                                                                                                                                                                                                                                                                                                             | 6' ht.                                                                                                                                                                                                                                                                                                                                                                                                                                                                                                                                                                                                                                                                                                                                                                                                                                                                   |                                                                                                                                                                                                                                                                                                                                                                                                                                                                                                                                                                                                                                                                                                                                                                                                                                                                              | 27                                                                                                                                                                                                                                                                                                                                                                                                                                                                                                                                                                                                                                                                                                                                                                                                                                                                                                                                        |                                                                                                                                                                                                                                                                                                                                                                                                                                                                                                                                                                                                                                                                                                                                                                                                                                                                                                                                                                                                          | 45'+                                                                                                                                                                                                                                                                                                                                                                                                                                                                                                                                                                                                                                                                                                                                                                                                                                                     |
| Jun                                  | Eastern Red Cedar                                                                                                                                                                                                                                                                                                                                                                                                                                                     | 6' ht.                                                                                                                                                                                                                                                                                                                                                                                                                                                                                                                                                                                                                                                                                                                                                                                                                                                                   |                                                                                                                                                                                                                                                                                                                                                                                                                                                                                                                                                                                                                                                                                                                                                                                                                                                                              | 20                                                                                                                                                                                                                                                                                                                                                                                                                                                                                                                                                                                                                                                                                                                                                                                                                                                                                                                                        |                                                                                                                                                                                                                                                                                                                                                                                                                                                                                                                                                                                                                                                                                                                                                                                                                                                                                                                                                                                                          | 25'+                                                                                                                                                                                                                                                                                                                                                                                                                                                                                                                                                                                                                                                                                                                                                                                                                                                     |
| Picea 🛌                              | Colorado Spruce                                                                                                                                                                                                                                                                                                                                                                                                                                                       | 6' ht.                                                                                                                                                                                                                                                                                                                                                                                                                                                                                                                                                                                                                                                                                                                                                                                                                                                                   |                                                                                                                                                                                                                                                                                                                                                                                                                                                                                                                                                                                                                                                                                                                                                                                                                                                                              | 22                                                                                                                                                                                                                                                                                                                                                                                                                                                                                                                                                                                                                                                                                                                                                                                                                                                                                                                                        |                                                                                                                                                                                                                                                                                                                                                                                                                                                                                                                                                                                                                                                                                                                                                                                                                                                                                                                                                                                                          | 45'+                                                                                                                                                                                                                                                                                                                                                                                                                                                                                                                                                                                                                                                                                                                                                                                                                                                     |
| Pinus stro                           | White Pine                                                                                                                                                                                                                                                                                                                                                                                                                                                            | 6'ht.                                                                                                                                                                                                                                                                                                                                                                                                                                                                                                                                                                                                                                                                                                                                                                                                                                                                    |                                                                                                                                                                                                                                                                                                                                                                                                                                                                                                                                                                                                                                                                                                                                                                                                                                                                              | 38                                                                                                                                                                                                                                                                                                                                                                                                                                                                                                                                                                                                                                                                                                                                                                                                                                                                                                                                        |                                                                                                                                                                                                                                                                                                                                                                                                                                                                                                                                                                                                                                                                                                                                                                                                                                                                                                                                                                                                          | 45'+                                                                                                                                                                                                                                                                                                                                                                                                                                                                                                                                                                                                                                                                                                                                                                                                                                                     |
| Platycladus on Cold'                 | Oriental Arborvitae                                                                                                                                                                                                                                                                                                                                                                                                                                                   | 6' ht.                                                                                                                                                                                                                                                                                                                                                                                                                                                                                                                                                                                                                                                                                                                                                                                                                                                                   |                                                                                                                                                                                                                                                                                                                                                                                                                                                                                                                                                                                                                                                                                                                                                                                                                                                                              | 11                                                                                                                                                                                                                                                                                                                                                                                                                                                                                                                                                                                                                                                                                                                                                                                                                                                                                                                                        | Columnar                                                                                                                                                                                                                                                                                                                                                                                                                                                                                                                                                                                                                                                                                                                                                                                                                                                                                                                                                                                                 | 6-8'                                                                                                                                                                                                                                                                                                                                                                                                                                                                                                                                                                                                                                                                                                                                                                                                                                                     |
| Thuja oriental                       | Emerald Arborvitae                                                                                                                                                                                                                                                                                                                                                                                                                                                    | 6' ht.                                                                                                                                                                                                                                                                                                                                                                                                                                                                                                                                                                                                                                                                                                                                                                                                                                                                   |                                                                                                                                                                                                                                                                                                                                                                                                                                                                                                                                                                                                                                                                                                                                                                                                                                                                              | 28                                                                                                                                                                                                                                                                                                                                                                                                                                                                                                                                                                                                                                                                                                                                                                                                                                                                                                                                        |                                                                                                                                                                                                                                                                                                                                                                                                                                                                                                                                                                                                                                                                                                                                                                                                                                                                                                                                                                                                          | 10–15'                                                                                                                                                                                                                                                                                                                                                                                                                                                                                                                                                                                                                                                                                                                                                                                                                                                   |
|                                      | BEDDING PLANTS                                                                                                                                                                                                                                                                                                                                                                                                                                                        |                                                                                                                                                                                                                                                                                                                                                                                                                                                                                                                                                                                                                                                                                                                                                                                                                                                                          |                                                                                                                                                                                                                                                                                                                                                                                                                                                                                                                                                                                                                                                                                                                                                                                                                                                                              |                                                                                                                                                                                                                                                                                                                                                                                                                                                                                                                                                                                                                                                                                                                                                                                                                                                                                                                                           |                                                                                                                                                                                                                                                                                                                                                                                                                                                                                                                                                                                                                                                                                                                                                                                                                                                                                                                                                                                                          |                                                                                                                                                                                                                                                                                                                                                                                                                                                                                                                                                                                                                                                                                                                                                                                                                                                          |
| Annual/Perennial ft.                 |                                                                                                                                                                                                                                                                                                                                                                                                                                                                       |                                                                                                                                                                                                                                                                                                                                                                                                                                                                                                                                                                                                                                                                                                                                                                                                                                                                          | See Plan                                                                                                                                                                                                                                                                                                                                                                                                                                                                                                                                                                                                                                                                                                                                                                                                                                                                     |                                                                                                                                                                                                                                                                                                                                                                                                                                                                                                                                                                                                                                                                                                                                                                                                                                                                                                                                           | As Directed by Owner                                                                                                                                                                                                                                                                                                                                                                                                                                                                                                                                                                                                                                                                                                                                                                                                                                                                                                                                                                                     |                                                                                                                                                                                                                                                                                                                                                                                                                                                                                                                                                                                                                                                                                                                                                                                                                                                          |
| Hedera helix                         | English Ivy                                                                                                                                                                                                                                                                                                                                                                                                                                                           | 2.25" pot                                                                                                                                                                                                                                                                                                                                                                                                                                                                                                                                                                                                                                                                                                                                                                                                                                                                | 12" o.c.                                                                                                                                                                                                                                                                                                                                                                                                                                                                                                                                                                                                                                                                                                                                                                                                                                                                     | 1,270                                                                                                                                                                                                                                                                                                                                                                                                                                                                                                                                                                                                                                                                                                                                                                                                                                                                                                                                     |                                                                                                                                                                                                                                                                                                                                                                                                                                                                                                                                                                                                                                                                                                                                                                                                                                                                                                                                                                                                          |                                                                                                                                                                                                                                                                                                                                                                                                                                                                                                                                                                                                                                                                                                                                                                                                                                                          |
|                                      |                                                                                                                                                                                                                                                                                                                                                                                                                                                                       |                                                                                                                                                                                                                                                                                                                                                                                                                                                                                                                                                                                                                                                                                                                                                                                                                                                                          |                                                                                                                                                                                                                                                                                                                                                                                                                                                                                                                                                                                                                                                                                                                                                                                                                                                                              |                                                                                                                                                                                                                                                                                                                                                                                                                                                                                                                                                                                                                                                                                                                                                                                                                                                                                                                                           |                                                                                                                                                                                                                                                                                                                                                                                                                                                                                                                                                                                                                                                                                                                                                                                                                                                                                                                                                                                                          |                                                                                                                                                                                                                                                                                                                                                                                                                                                                                                                                                                                                                                                                                                                                                                                                                                                          |
|                                      |                                                                                                                                                                                                                                                                                                                                                                                                                                                                       | I                                                                                                                                                                                                                                                                                                                                                                                                                                                                                                                                                                                                                                                                                                                                                                                                                                                                        |                                                                                                                                                                                                                                                                                                                                                                                                                                                                                                                                                                                                                                                                                                                                                                                                                                                                              |                                                                                                                                                                                                                                                                                                                                                                                                                                                                                                                                                                                                                                                                                                                                                                                                                                                                                                                                           | I                                                                                                                                                                                                                                                                                                                                                                                                                                                                                                                                                                                                                                                                                                                                                                                                                                                                                                                                                                                                        |                                                                                                                                                                                                                                                                                                                                                                                                                                                                                                                                                                                                                                                                                                                                                                                                                                                          |
|                                      | Acer x freemani 'Autumn Blaze'<br>Acer rubrum 'Autumn Flame'<br>Acer saccharum 'Bailsta Fall Feista'<br>Betula nigra 'Heritage'<br>Carpinus betulus 'Emerald Avenue'<br>Gleditsia triacanthos 'Imperial'<br>Nyssa sylvatica<br>Quercus phellos<br>Taxodium distichum<br>Tilia cordata 'Greenspire'<br>UND<br>Amelanchier x grandiflora<br>Cercis canadensis<br>florida<br>Soulangiana<br>Snow'<br>Jun,<br>Picea p<br>Pinus stro<br>Platycladus on<br>Thu ja orientalh | Botanical NameCommon NameAcer x freemani 'Autumn Blaze'Jeffersred Autumn Blaze MapleAcer rubrum 'Autumn Flame'Autumn Flame Red MapleAcer saccharum 'Bailsta Fall Feista'Fall Feista Sugar MapleBetula nigra 'Heritage'Heritage River BirchCarpinus betulus 'Emerald Avenue'Common HornheamGleditsia triacanthos 'Imperial'Imperial HoneylocustNyssa sylvaticaBlack GumQuercus phellosWillow OakTaxodium distichumCommon BaldcypressTilia cordata 'Greenspire'Greenspire Littleleaf LindenUNDERSTORY/FLOWERING TREESAmelanchier x grandifloraAutumn Sunset' ServiceberryCercis canadensisRedbudSoulangianaSaucer MagnoliaSoulangianaSaucer MagnoliaSoulangianaSpring Snow Flowering CrabEVERGREEN TREESWhite FirJurn,Eastern Red CedarPicea p.Colorado SprucePinus stroWhite PinePlatycladus onOld'Oriental ArborvitaeBEDDING PLANTSAnnual/Perennialt. total areas shown) | Botanical NameSizeAcer x freemani 'Autumn Blaze'Jeffersred Autumn Blaze Maple 2' cal. min.Acer rubrum 'Autumn Flame'Autumn Flame Red MapleAcer saccharum 'Bailsta Fall Feista'Fall Feista Sugar MapleBetula nigra 'Heritage'Heritage River BirchCarpinus betulus 'Emerald Avenue'Common HornheamGleditsia triacanthos 'Imperial'Imperial HoneylocustNyssa sylvaticaBlack GumQuercus phellosWillow OakTilia cordata 'Greenspire'Greenspire Littleleaf LindenUNDERSTORY/FLOWERING TREESAmelanchier x grandifloraAutumn Sunset' Serviceberry 4' min. ht.Cercis canadensisRedbudNow'Spring Snow Flowering CrabSoulangianaSaucer MagnoliaSoulangianaSaucer MagnoliaYunn,Eastern Red CedarPicea pColorado SpruceVhite Fir6' ht.Pinus stroWhite PinePinus stroWhite PinePitycladus onold'Oriental Arborvitae6' ht.BEDDING PLANTSEDDING PLANTSAnnual/Perennialft. total areas shown) | Botanical NameCommon NameSizeSpacingAcer x freemani 'Autumn Blaze'Jeffersred Autumn Blaze Maple2' col. min.See PlanAcer rubrum 'Autumn Flame'Autumn Flame Red Maple""Acer saccharum 'Bailsta Fall Feista'Fall Feista Sugar Maple""Betula nigra 'Heritage'Heritage River Birch""Carpinus betulus 'Emerald Avenue'Common Hornheam""Gleditsia triacanthos 'Imperial'Imperial Honeylocust""Nyssa sylvaticaBlack Gum"""Quercus phellosWillow Oak"""Taxodium distichumCommon Baldcypress"""Tilia cordata 'Greenspire'Greenspire Littleleaf Linden""Cercis canadensisRedbud"""SoulangianaSaucer Magnolia"""SoulangianaSaucer Magnolia"""Jun,Eastern Red Cedar6' ht.!!Picea p.Colorado Spruce6' ht.!!Pinus stroWhite Pine6' ht.!!Pinus stroWhite Pine6' ht.!!Pinug orientalhEmerald Arborvitae6' ht.!!Pinus stroOld'Oriental Arborvitae6' ht.!Pinus stroEmerald Arborvitae6' ht.!!Pinus stroEmerald Arborvitae6' ht.!!Pinus stroEmerald Arborvita | Botanical NameSizeSpacingQuantityAcer x freemani 'Autumn Blaze'Jeffersred Autumn Blaze Maple 2' cal. min.See Plan14Acer rubrum 'Autumn Flame'Autumn Flame Red Maple""""21Acer saccharum 'Bailsta Fall Feista'Fall Feista Sugar Maple""""19Betula nigra 'Heritage'Heritage River Birch""""17Gleditsia triacanthos 'Imperial'Imperial Honeylocust"""""17Sysa sylvaticaBlack Gum"""""17Quercus phellosWillow Oak""""17Taxodium distichumCommon Baldcypress""""8Tilia cordata 'Greenspire'Greenspire Littleleof Linden""""13Cercis canadensisRedbud""""13SoulangianaSaucer Magnolia""""13SoulangianaSaucer Magnolia""""9EVERGREEN TREESVertegREEN TREES13Jurn,Eastern Red Cedar6' ht.22Pinus stroWhite Fir6' ht.22Pinus stroWhite Pine6' ht.22Pinus stroWhite Pine6' ht.22Pinus stroWhite Pine6' ht.28Platyclodus on,old'Oriental Arborvitae6' ht.28BEDDING PLANTSEmerald Arborvitae6' ht.28Platyclodus on,Nold'Oriental Arborvitae6' ht.28Platyclodus on,Emerald Arborvitae6' ht.28Platyclodus on,Sold'Orie | Botanical NameCommon NameSizeSpacingQuantityCommentsAcer x freemani 'Autumn Blaze'Jeffersred Autumn Blaze Maple""14B & BAcer rubrum 'Autumn Flame'Autumn Flame Red Maple"""21B & BAcer saccharum 'Bailsta Fall Feista'Fall Feista' Sugar Maple"""19B & BBetula nigra 'Heritage'Heritage River Birch"""10B & BCarpinus betulus 'Emerald Avenue'Common Hornheam"""17B & BCleditsia triacanthos 'Imperial'Imperial Honeylocust"""17"Nyssa sylvaticaBlack Gum"""17""Quercus phellosWillow Oak"""8""Tilia cordata 'Greenspire'Greenspire Littleleaf Linden""24""UNDERSTORY/FLOWERING TREESAmelanchier x grandifloraAutumn Sunset' Serviceberry4' min. ht.See Plan11IICercis canadensisRedbud"""13IISoulangianaSaucer Magnolia"""9IISoulangianaSaucer Magnolia"""20IIJunnEastern Red Cedar6' ht.20IIIIJunnEastern Red Cedar6' ht.22IIIIPicea p <t< td=""></t<> |