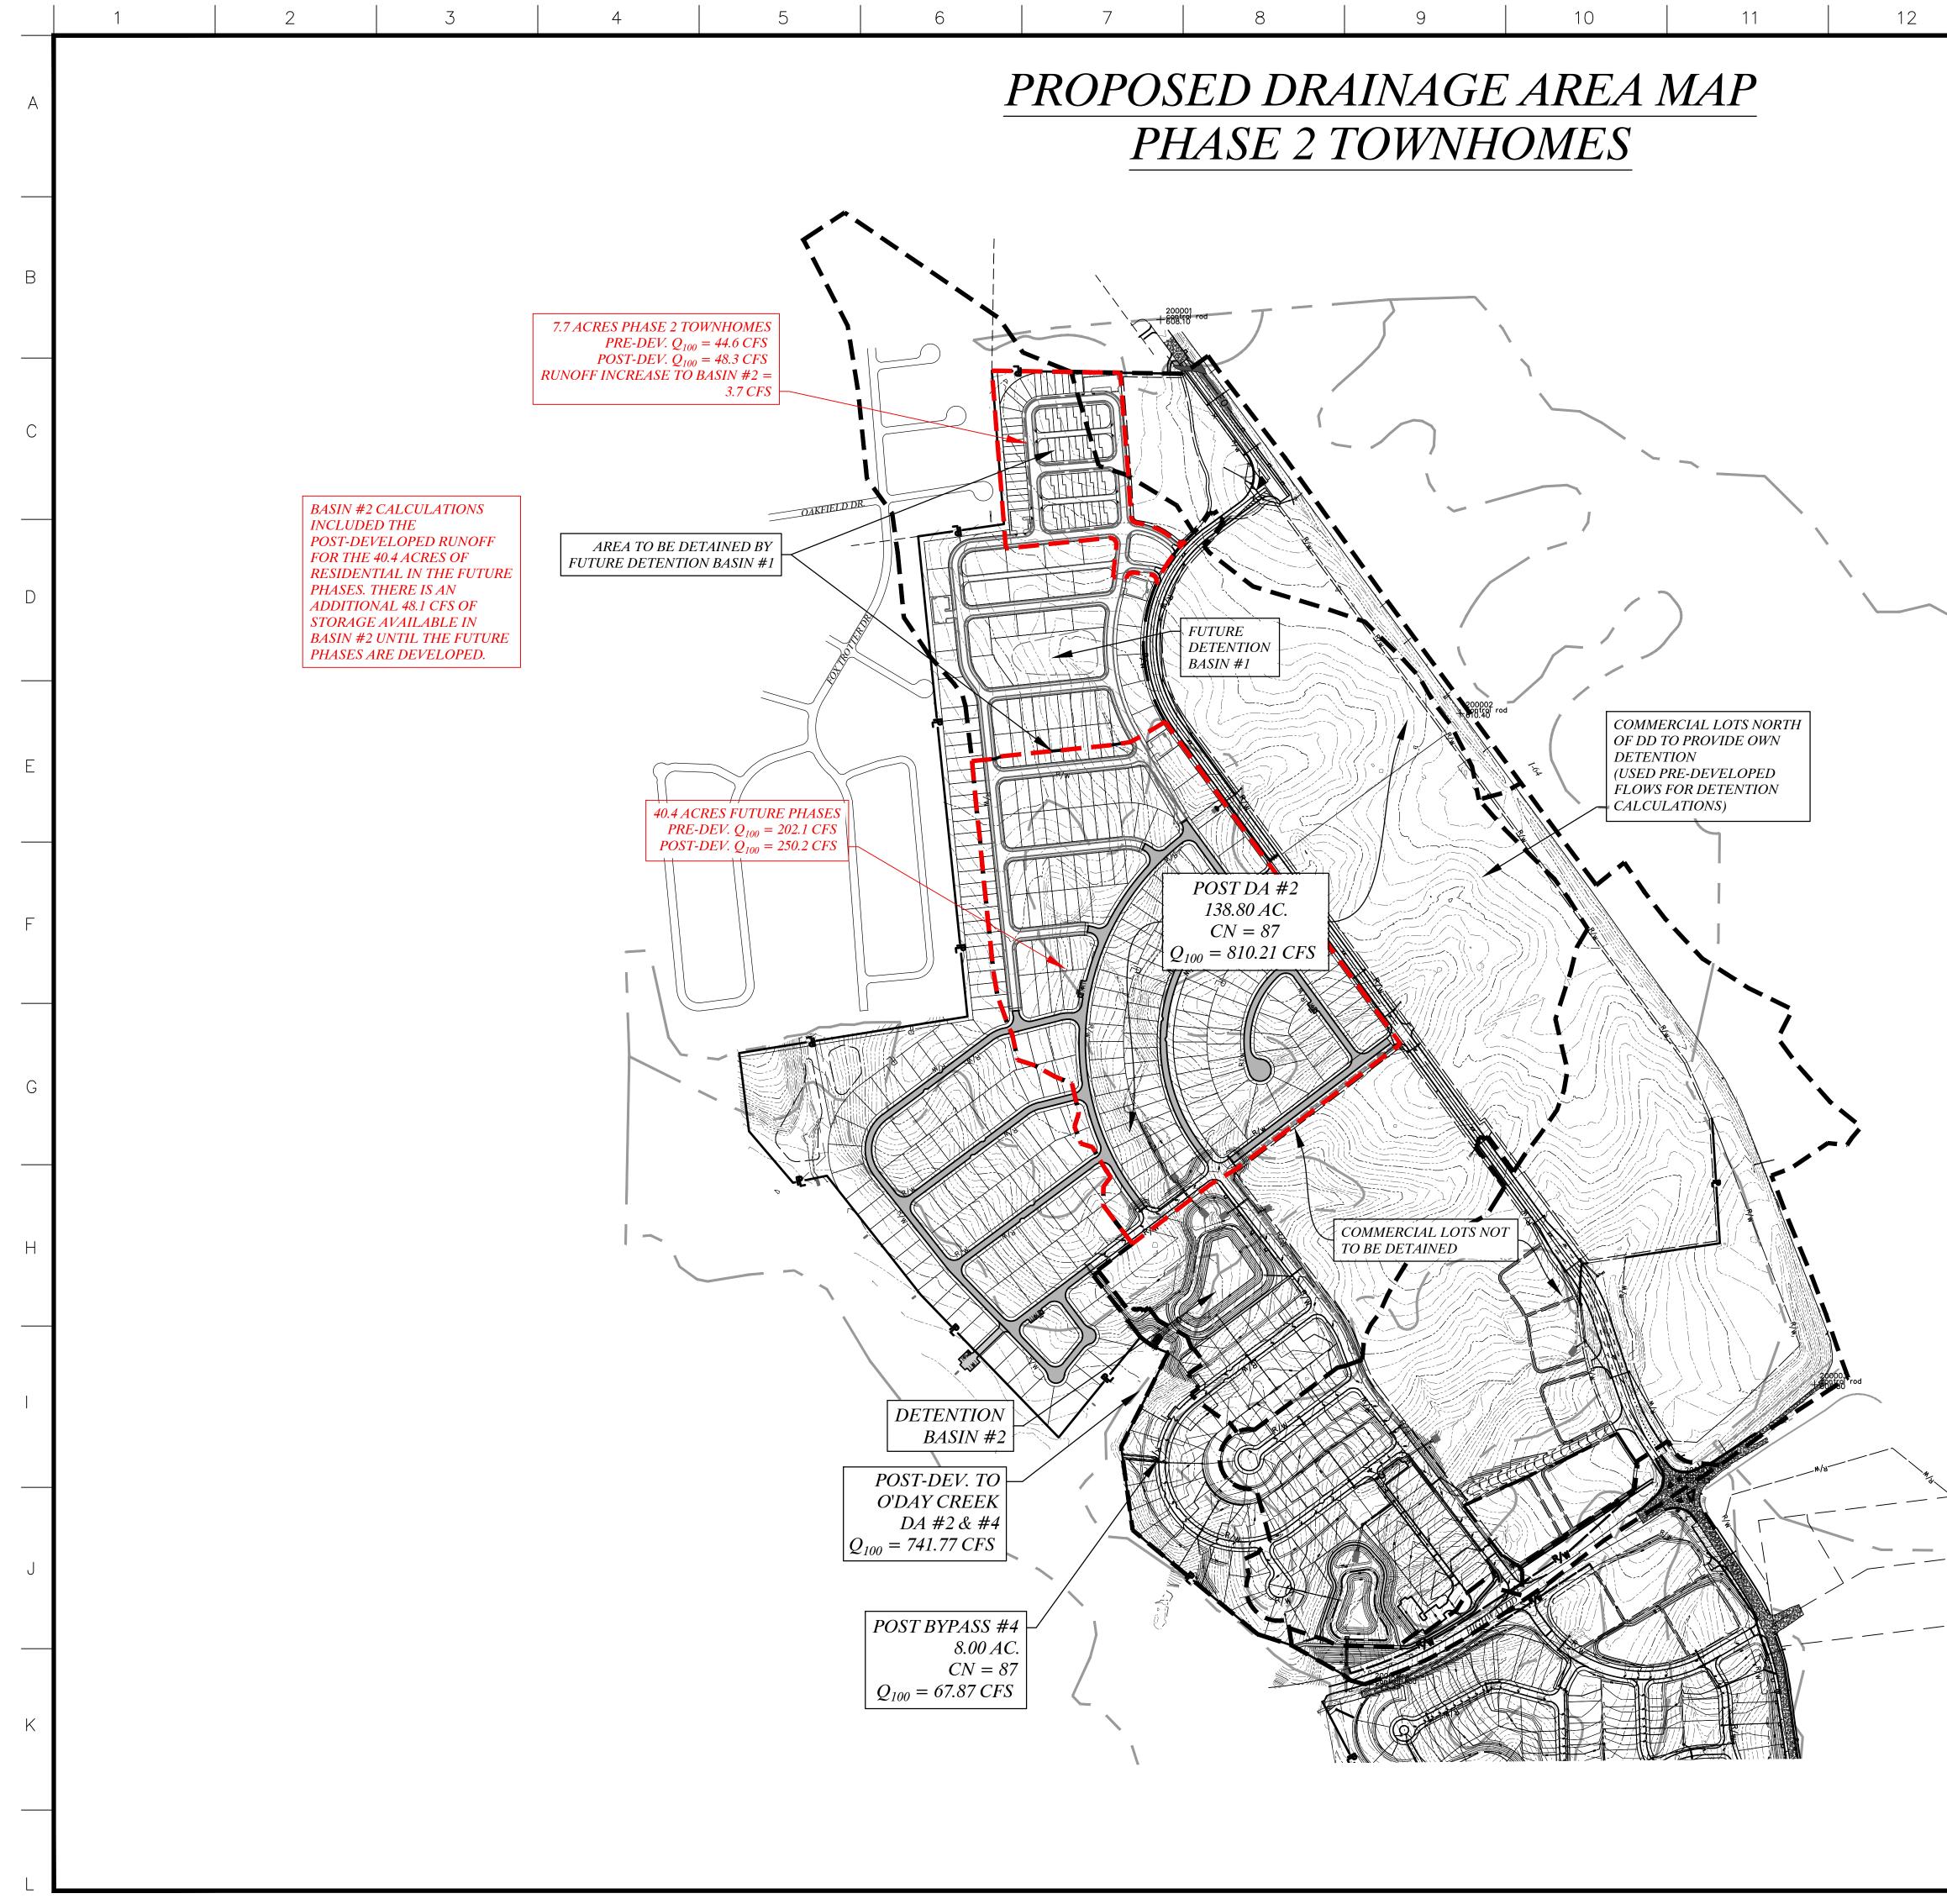

| 14 | 15                                                                                                                                                                                                                                                                                                                                                                                                                                                                                                |                                                                                                                                                                                                                                       | 16                                                                              | 17                                                                                                                                                                                                                                                                                                                               |  |
|----|---------------------------------------------------------------------------------------------------------------------------------------------------------------------------------------------------------------------------------------------------------------------------------------------------------------------------------------------------------------------------------------------------------------------------------------------------------------------------------------------------|---------------------------------------------------------------------------------------------------------------------------------------------------------------------------------------------------------------------------------------|---------------------------------------------------------------------------------|----------------------------------------------------------------------------------------------------------------------------------------------------------------------------------------------------------------------------------------------------------------------------------------------------------------------------------|--|
|    | 300 0 15                                                                                                                                                                                                                                                                                                                                                                                                                                                                                          | )<br>→<br>)<br>300 300                                                                                                                                                                                                                | 600                                                                             | <ul> <li>530A E. Independence Dr. b36–584–0540 (tel.)</li> <li>530A E. Independence Dr. mail@cochraneng.com</li> <li><b>CHBRN</b></li> <li>CIVI Engineering</li> <li>Land Surveying</li> <li>Architecture</li> <li>Site Development</li> <li>General Consulting</li> <li>Master Planning</li> </ul>                              |  |
|    | JANUAR<br>Pre-Developed P                                                                                                                                                                                                                                                                                                                                                                                                                                                                         | Y, 2021                                                                                                                                                                                                                               |                                                                                 | Missouri State Certificate<br>of Authority Numbers:<br>Survey : 000380<br>Engineering : 001655<br>Architecture: 2002014240                                                                                                                                                                                                       |  |
|    | Pavement<br>Residential 1/8 Acre<br>Residential 1/4 Acre<br>Streets<br>Open Space<br>Row Crops                                                                                                                                                                                                                                                                                                                                                                                                    | Area (Ac.)         CN           0.0         0.0           0.0         0.0           0.0         0.0           0.0         0.0           7.7         0.0                                                                               | N<br>98.0<br>85.0<br>75.0<br>89.0<br>61.0<br>86.0                               | Three working days prior to<br>the start of any excavation<br>on this site, contractor shall<br>call 1-800-DIG-RITE for utility<br>location information.<br>All OSHA rules & regulations<br>established for the type of<br>construction required by these<br>plans shall be strictly followed<br>(ie. Trenching, Blasting, etc.) |  |
|    | Pavement<br>Residential 1/8 Acre<br>Residential 1/4 Acre<br>Streets<br>Open Space                                                                                                                                                                                                                                                                                                                                                                                                                 | 0.0<br>0.0<br>7.7<br>d Future Phase<br>Area (Ac.) CN<br>0.0<br>0.0<br>0.0<br>0.0<br>0.0                                                                                                                                               | N<br>98.0<br>85.0<br>75.0<br>89.0<br>61.0                                       | NUMBER<br>PE-2006002845                                                                                                                                                                                                                                                                                                          |  |
|    | Row Crops<br>Pasture<br>Woods<br>Total<br>Post-Developed F<br>Pavement<br>Residential 1/8 Acre<br>Residential 1/4 Acre<br>Streets<br>Open Space<br>Row Crops<br>Pasture<br>Woods<br>Total<br>Post-Develope<br>Pavement<br>Residential 1/8 Acre<br>Residential 1/8 Acre<br>Residential 1/4 Acre<br>Streets<br>Open Space<br>Row Crops<br>Pasture<br>Woods<br>Total<br>Den Space<br>Row Crops<br>Pasture<br>Woods<br>Total<br>Total<br>Den Space<br>Row Crops<br>Pasture<br>Woods<br>Total<br>Total | Area (Ac.)         Cf           0.0         7.7           0.0         0.0           0.0         0.0           0.0         0.0           0.0         0.0           0.0         0.0           0.0         0.0           0.0         7.7 | N<br>98.0<br>92.0<br>75.0<br>89.0<br>61.0<br>75.0<br>69.0<br>60.0<br>92.0<br>es | THE STREETS OF CALEDONIA<br>PHASE II RESIDENTIAL<br>O'FALLON, MISSOURI                                                                                                                                                                                                                                                           |  |
|    |                                                                                                                                                                                                                                                                                                                                                                                                                                                                                                   |                                                                                                                                                                                                                                       |                                                                                 | AINAGE AREA MAP                                                                                                                                                                                                                                                                                                                  |  |
|    | 1                                                                                                                                                                                                                                                                                                                                                                                                                                                                                                 | DD LAND DE<br>10407 BAUI                                                                                                                                                                                                              | /DEVELOPER:<br>TVELOPMENT, L<br>R BLVD. SUITE I<br>JIS, MO 63132                |                                                                                                                                                                                                                                                                                                                                  |  |