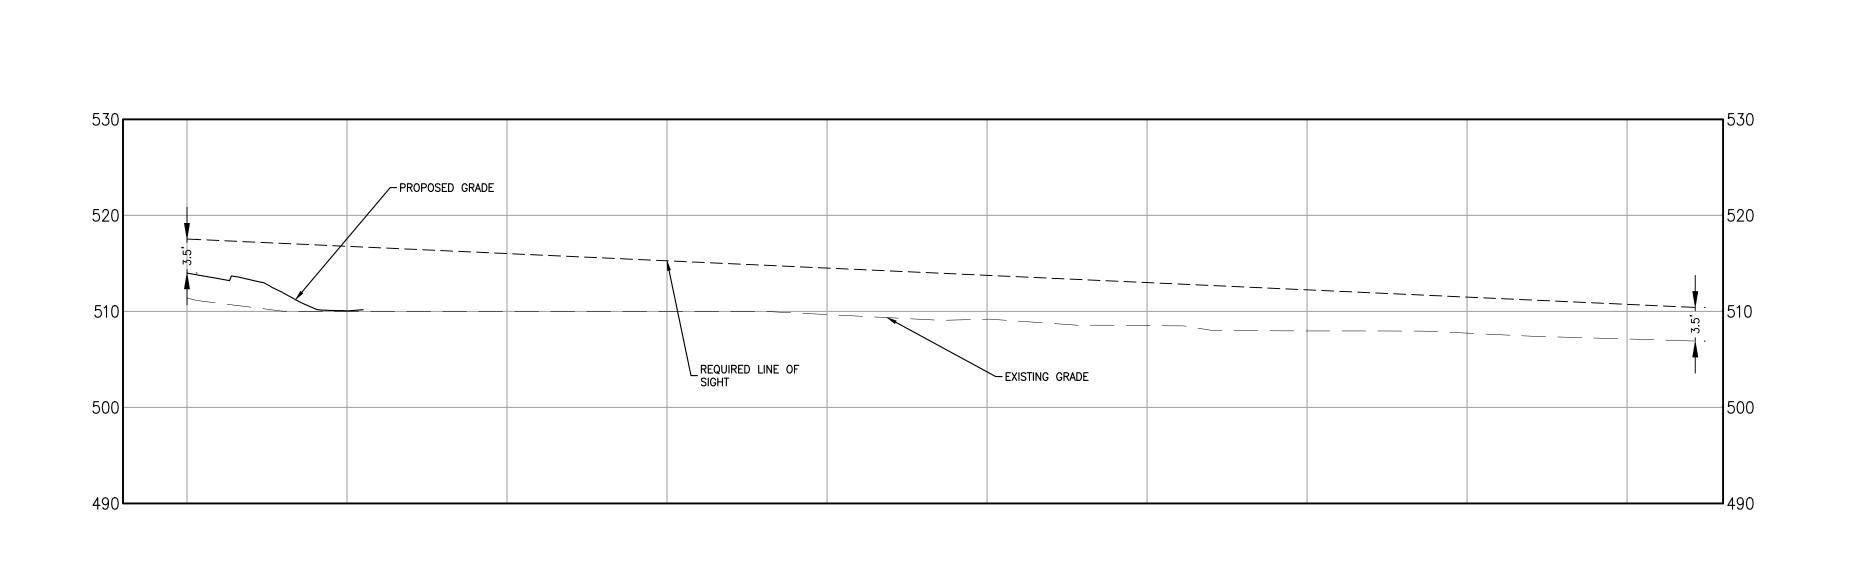

2 LOOKING RIGHT FROM ENTRANCE

SCALE: 1"=30' HORIZONTAL 1"=10' VERTICAL REF. DWG.

NOTE: EXISTING TOPOGRAPHY ON MEXICO ROAD HAS BEEN PULLED FROM ST. CHARLES COUNTY 2' CONTOUR DATA AVAILABLE FROM THE COUNTY GIS PORTAL.

HT DISTANCE (2)

DATE: June 17, 2022 - 7:29:11 AM DRAWING: S:\JOBS\Jobs2021\21-0154\CADD\C-Plan\PlotSheets\0\_IPLAN\_SIGHT

LAIMS PLANS, S NOT 5 USED

MOTH CAPITAL, LLC

3 DALLAS PARKWAY, SUITE 10C

DALLAS, TX 75254