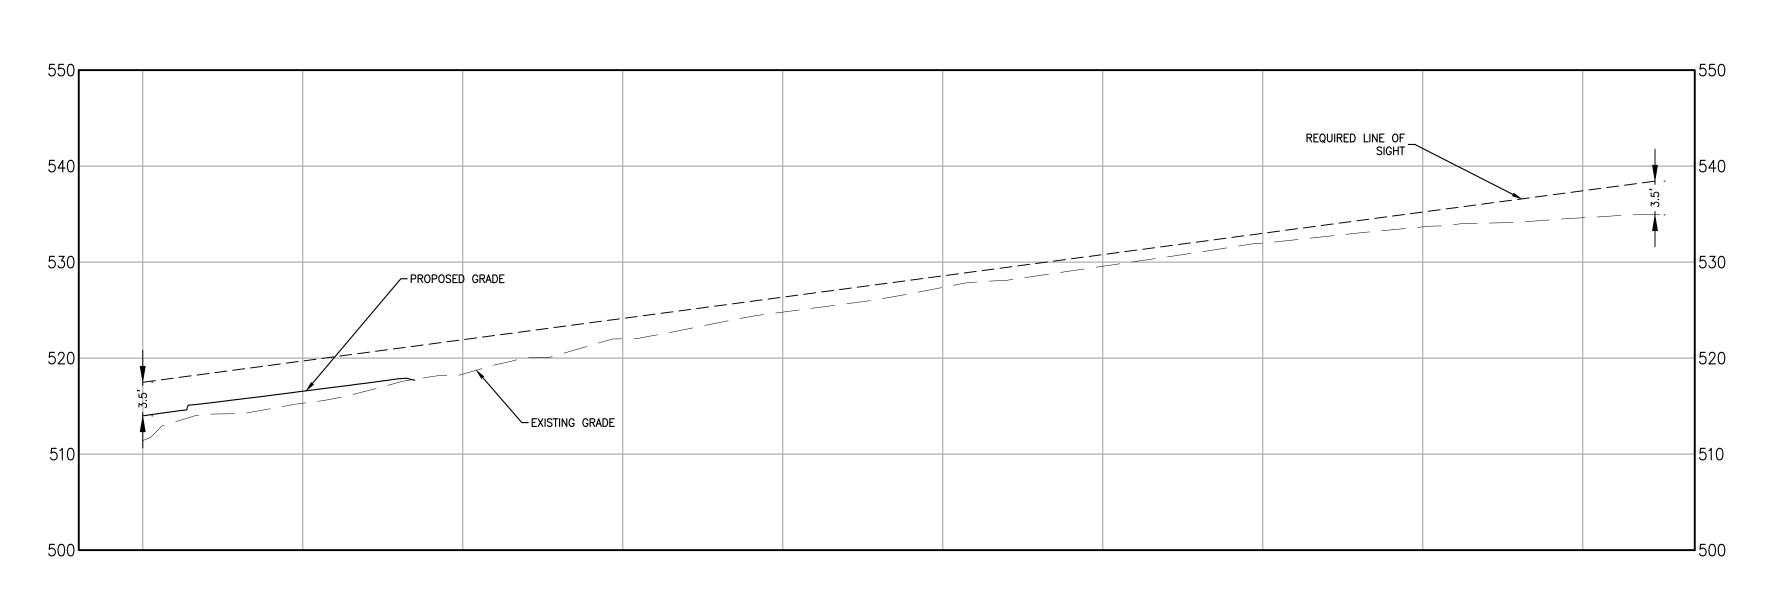

2 LOOKING RIGHT FROM ENTRANCE

SCALE: 1"=30' HORIZONTAL 1"=10' VERTICAL REF. DWG.

NOTE: EXISTING TOPOGRAPHY ON MEXICO ROAD HAS BEEN PULLED FROM ST. CHARLES COUNTY 2' CONTOUR DATA AVAILABLE FROM THE COUNTY GIS PORTAL.

HT DISTANCE (2)

DATE: June 17, 2022 - 7:29:11 AM DRAWING: S:\JOBS\Jobs2021\21-0154\CADD\C-Plan\PlotSheets\0\_IPLAN\_SIGHT

LAIMS PLANS, S NOT 5 USED

MOTH CAPITAL, LLC

3 DALLAS PARKWAY, SUITE 10C

DALLAS, TX 75254