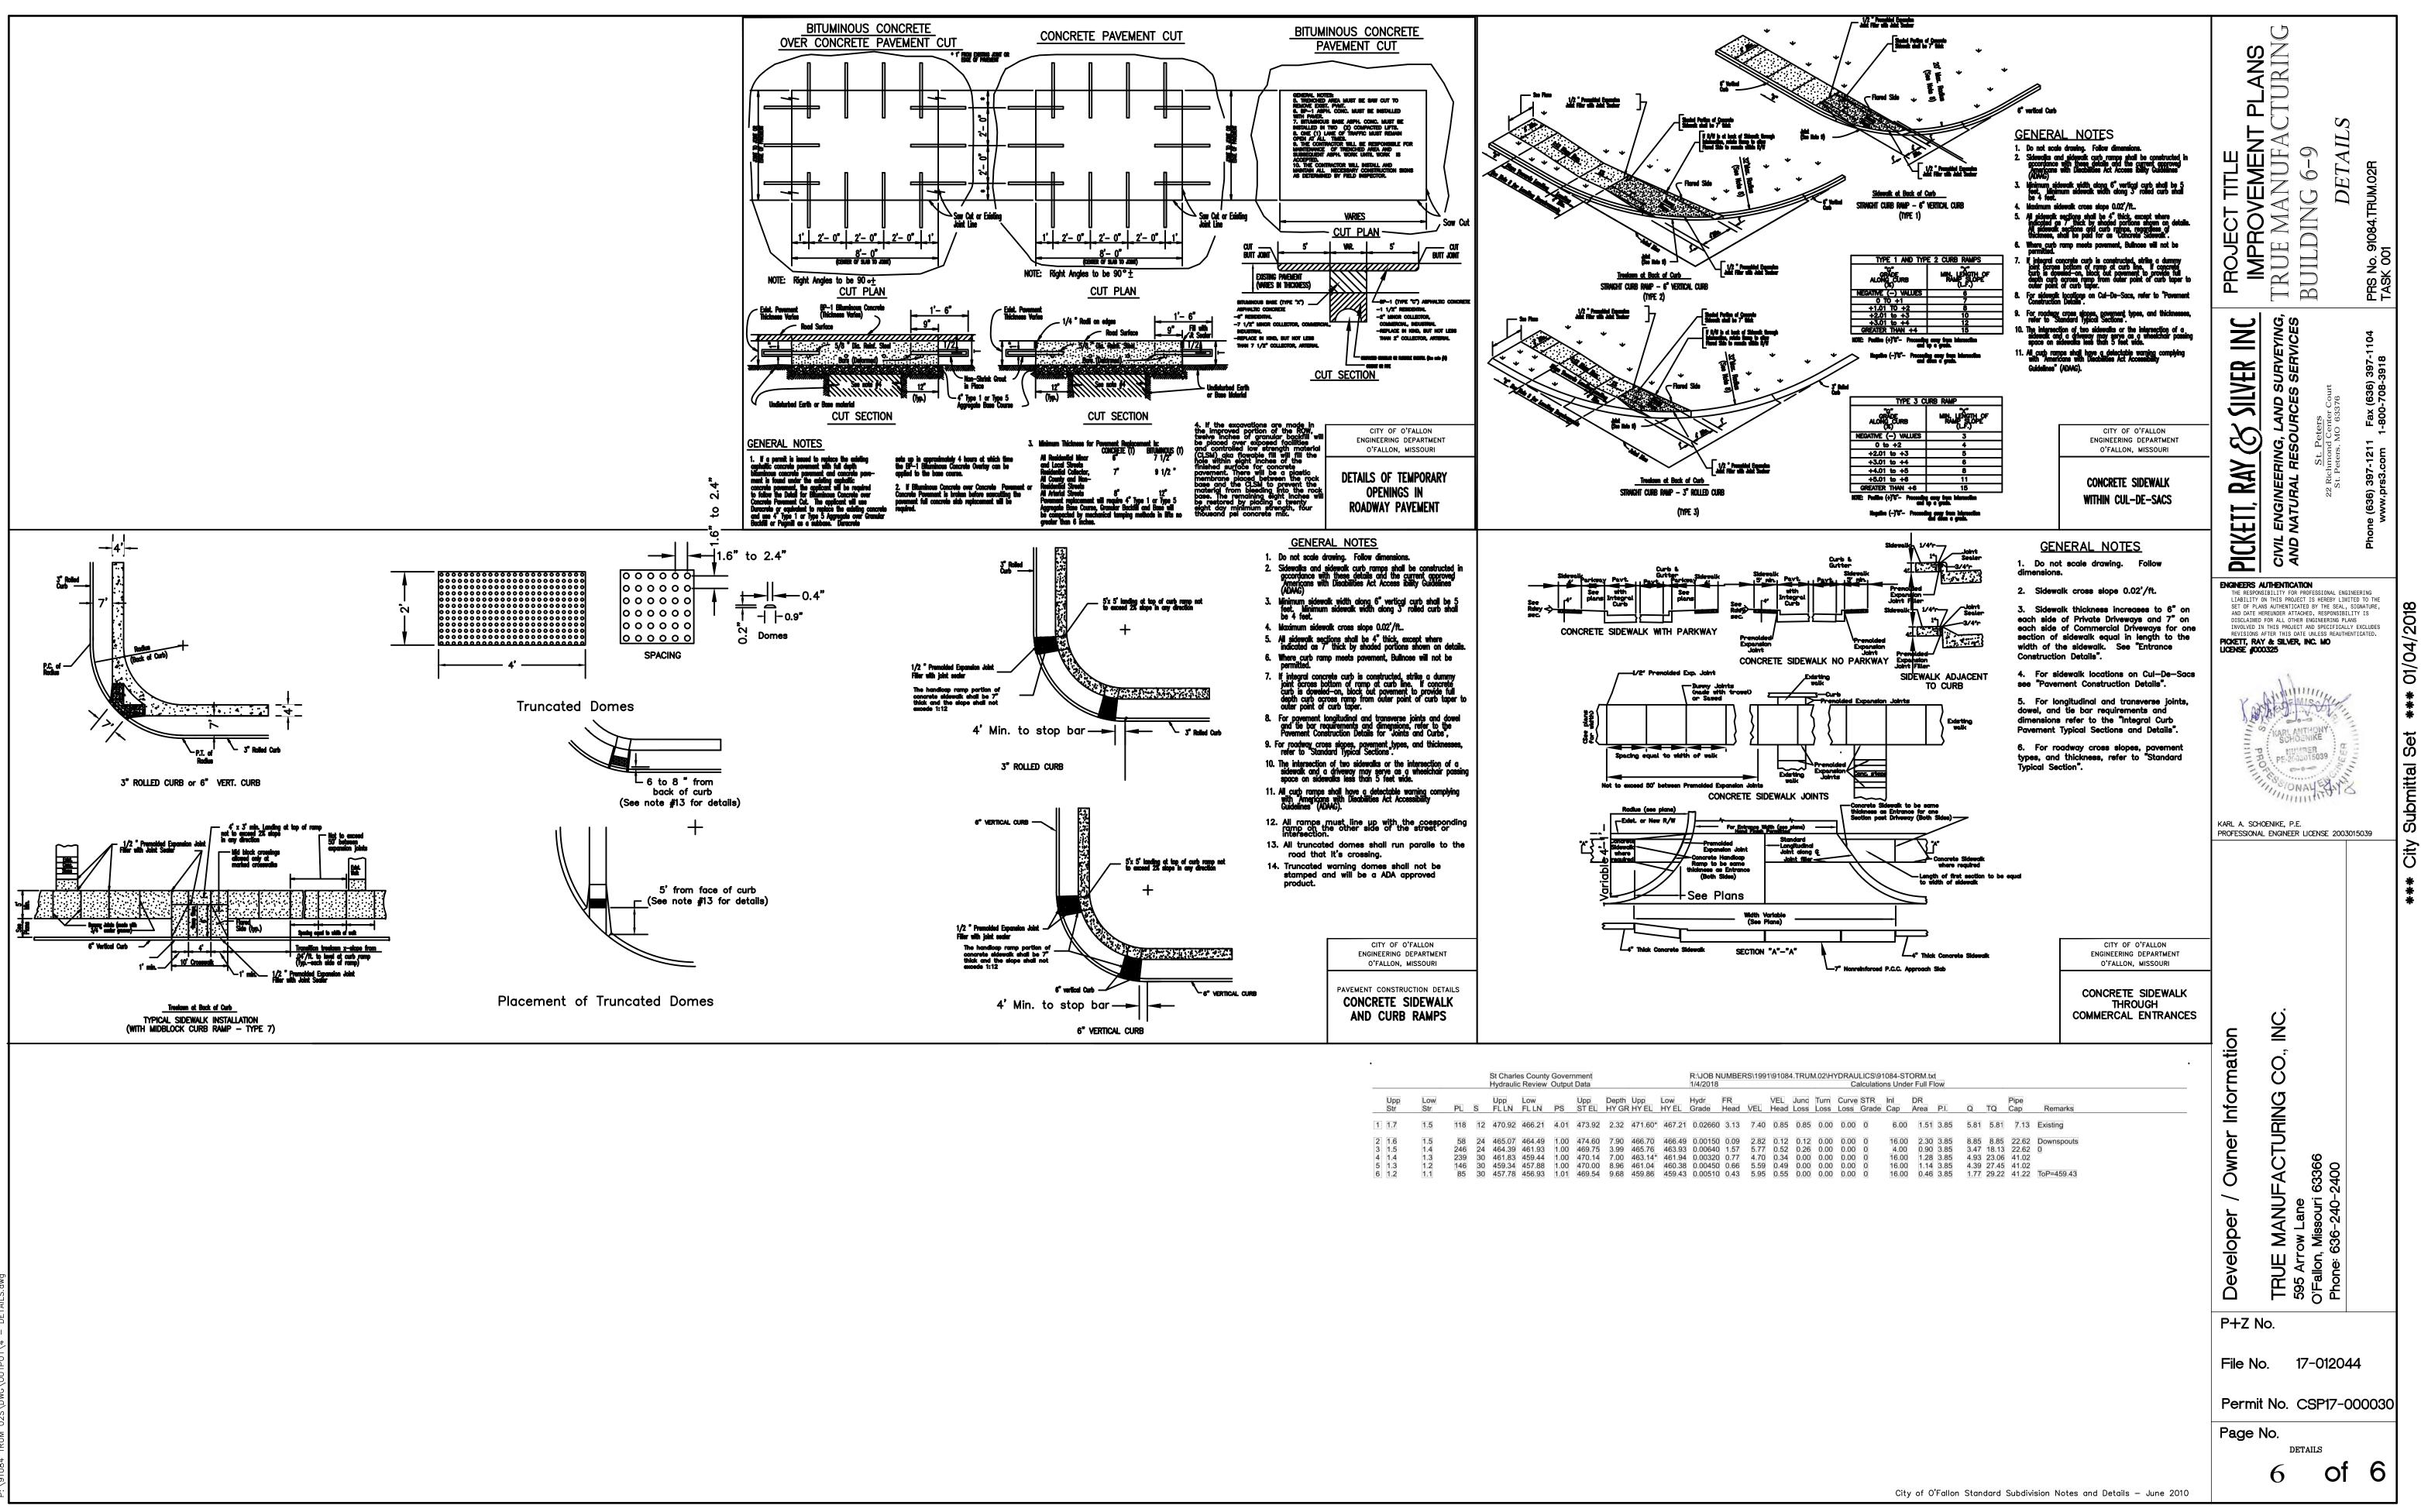

| St Charles County Government<br>Hydraulic Review Output Data |            |            |     |    |              |              |      |              |                |              |              | R:\JOB NU<br>1/4/2018 |     |  |
|--------------------------------------------------------------|------------|------------|-----|----|--------------|--------------|------|--------------|----------------|--------------|--------------|-----------------------|-----|--|
|                                                              | Upp<br>Str | Low<br>Str | PL  | S  | Upp<br>FL LN | Low<br>FL LN | PS   | Upp<br>ST EL | Depth<br>HY GR | Upp<br>HY EL | Low<br>HY EL | Hydr<br>Grade         | F   |  |
| 1                                                            | 1.7        | 1.5        | 118 | 12 | 470.92       | 466.21       | 4.01 | 473.92       | 2.32           | 471.60*      | 467.21       | 0.02660               |     |  |
| 2                                                            | 1.6        | 1.5        | 58  | 24 | 465.07       | 464.49       | 1.00 | 474.60       | 7.90           | 466.70       | 466.49       | 0.00150               | Ĩ   |  |
| 3                                                            | 1.5        | 1.4        | 246 | 24 | 464.39       | 461.93       | 1.00 | 469.75       | 3.99           | 465.76       | 463.93       | 0.00640               |     |  |
| 4                                                            | 1.4        | 1.3        | 239 | 30 | 461.83       | 459.44       | 1.00 | 470.14       | 7.00           | 463.14*      | 461.94       | 0.00320               | (   |  |
| 5                                                            | 1.3        | 1.2        | 146 | 30 | 459.34       | 457.88       | 1.00 | 470.00       | 8.96           | 461.04       | 460.38       | 0.00450               | (   |  |
| 6                                                            | 1 2        | 1 1        | 85  | 20 | 157 79       | 156 02       | 1 01 | 160 54       | 0 69           | 150 96       | 150 13       | 0.00510               | - 1 |  |