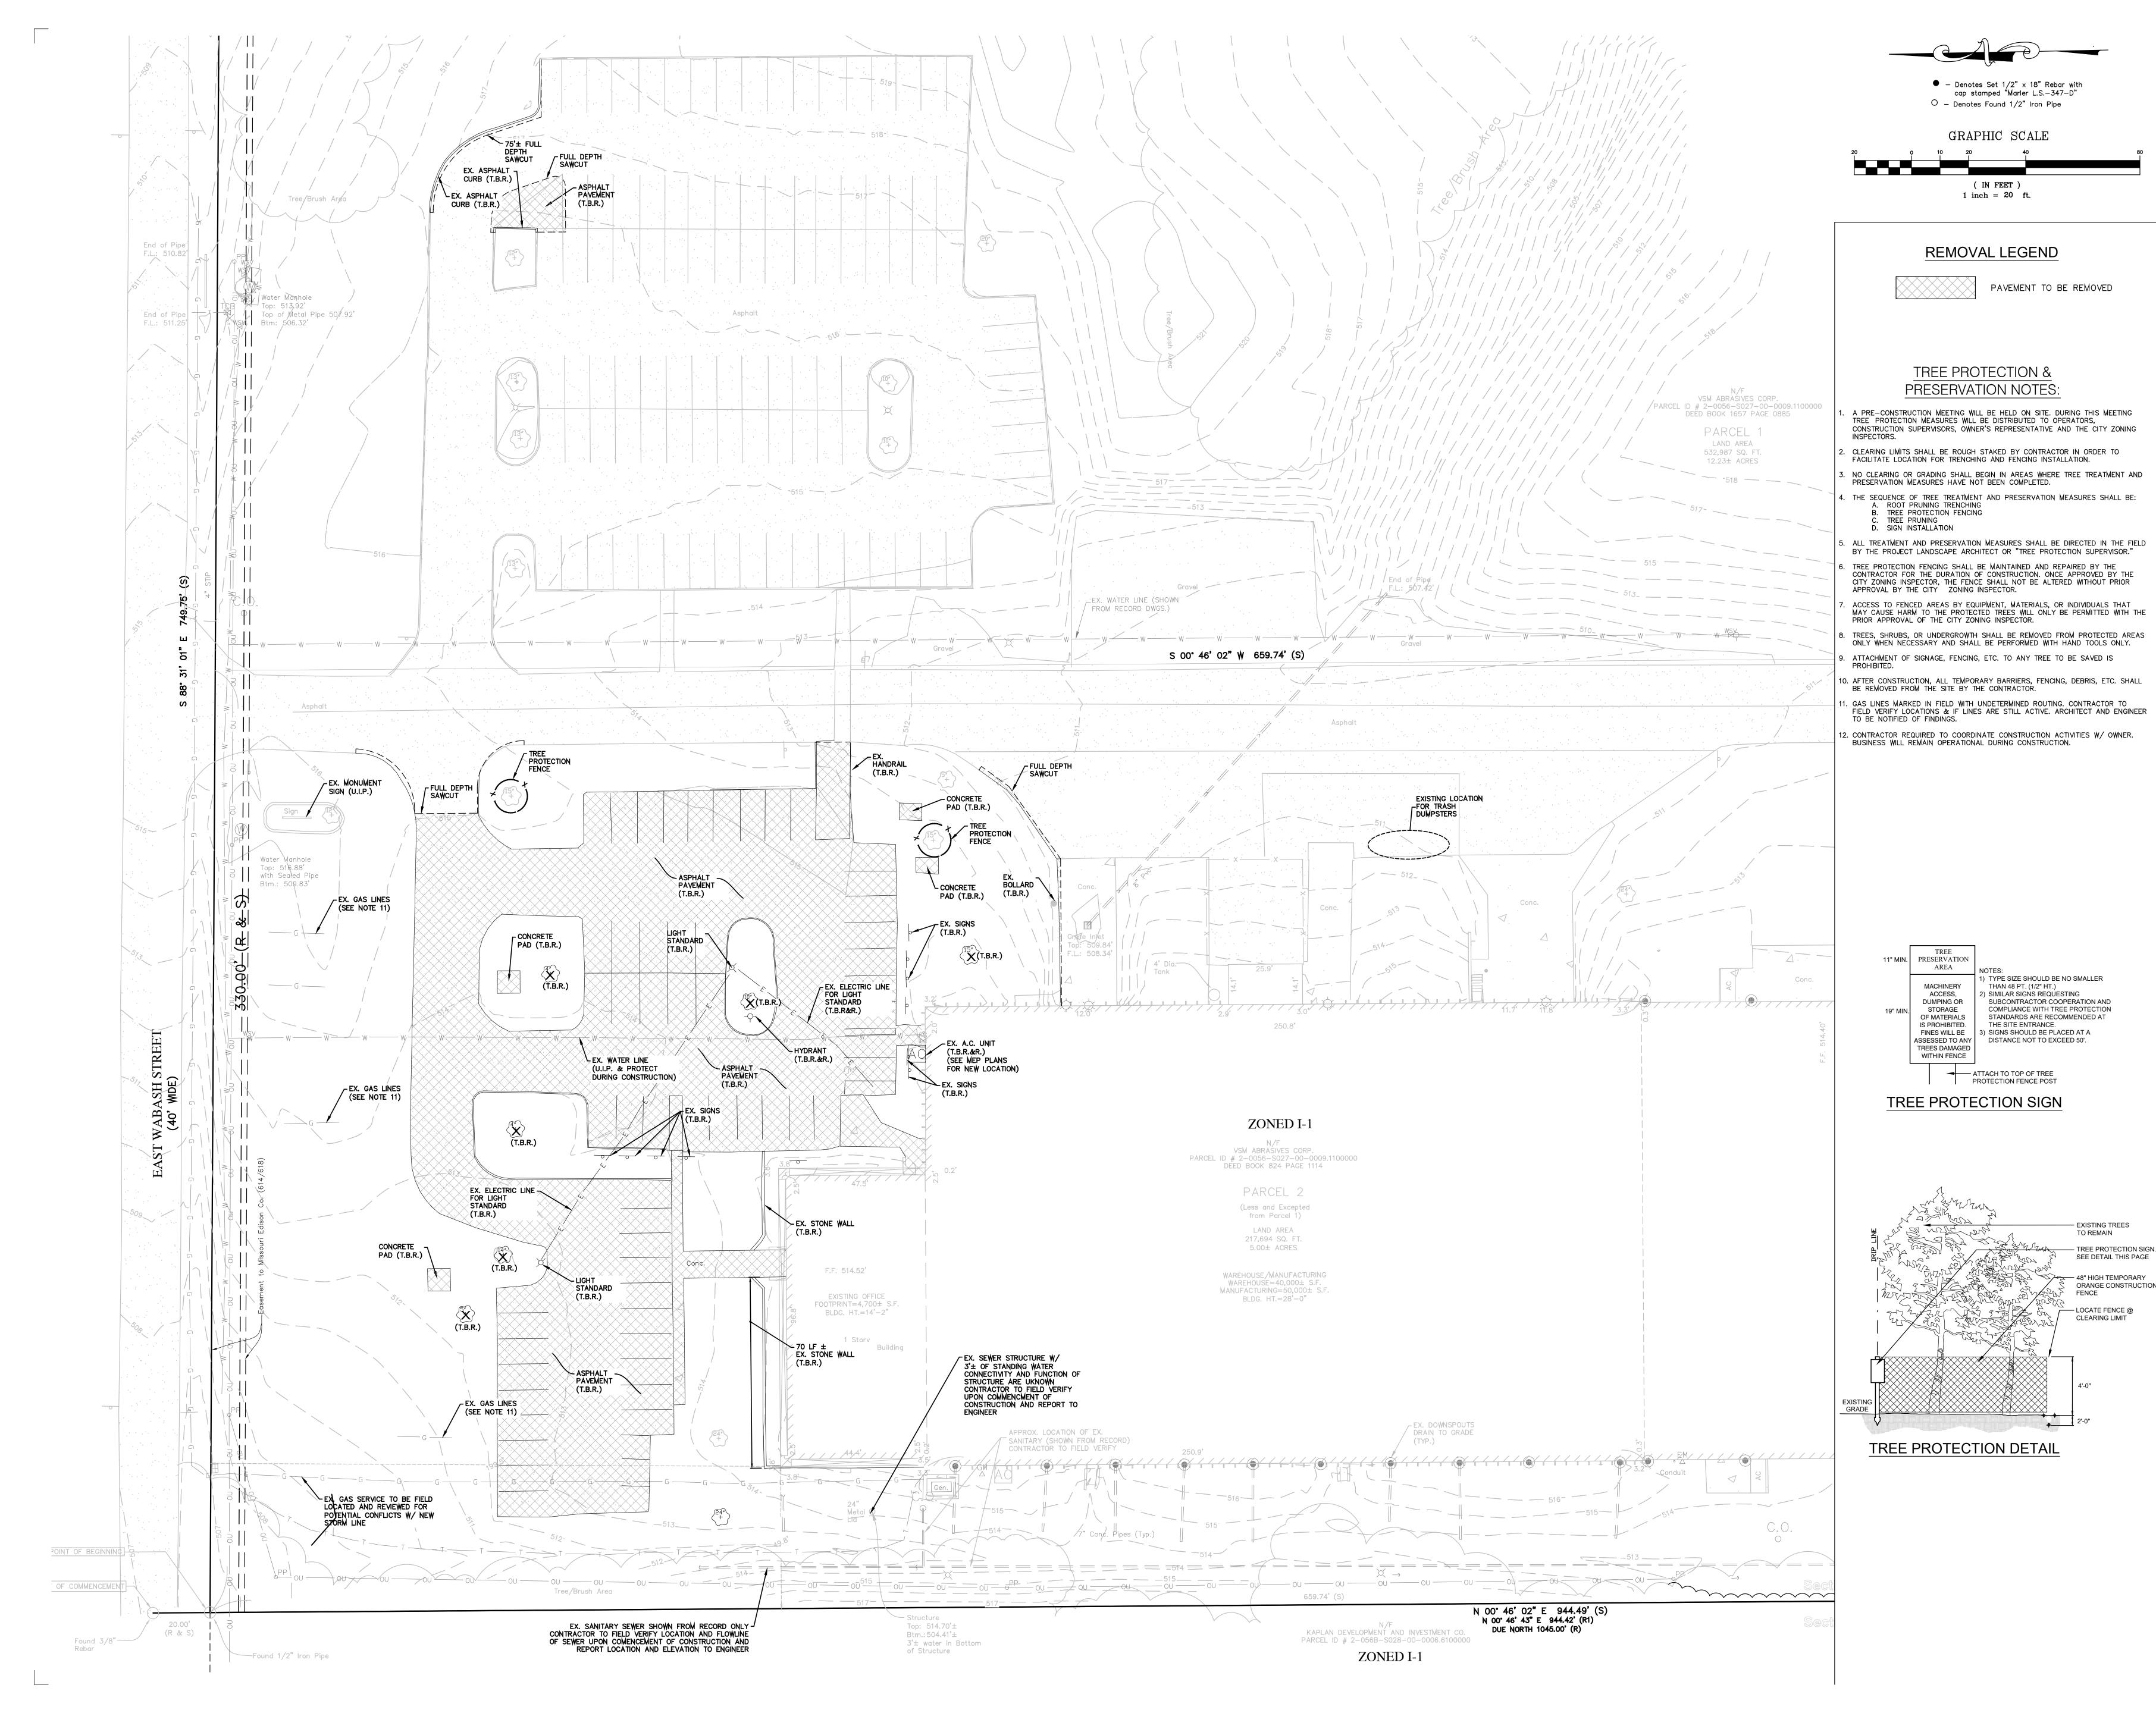

ARCHITECT:

Mitchell and Hugeback Architects, Inc. D.B.A. M+H Architects 2150 Schuetz Road, Suite 200 St. Louis, Missouri 63146 314-878-3500

www.mha.us.com Corporate License No.: 000614

**CONSULTANTS:** Civil Engineering Design Consultants, Inc. 10820 Sunset Office Drive, Suite 200 St. Louis, MO 63127 314-729-1400

Corporate License No.:2003004674 Structural: SSC Engineering, Inc. 18207 Edison Ave. St. Louis, MO 63005 636-530-7770 Corporate License No.: 001244

(Design - Build)





PAUL K. BOYER, P.E. E-28258 CIVIL ENGINEER CEDC LICENSE NO.: 2003004674

- EXISTING TREES

- TREE PROTECTION SIGN.

ORANGE CONSTRUCTION

SEE DETAIL THIS PAGE

— 48" HIGH TEMPORARY

- LOCATE FENCE @

CLEARING LIMIT

TO REMAIN

**DESCRIPTION:** 8-31-18 10-5-18 PROGRESS SET PERMIT SET CITY SUBMITTAL 10-30-18