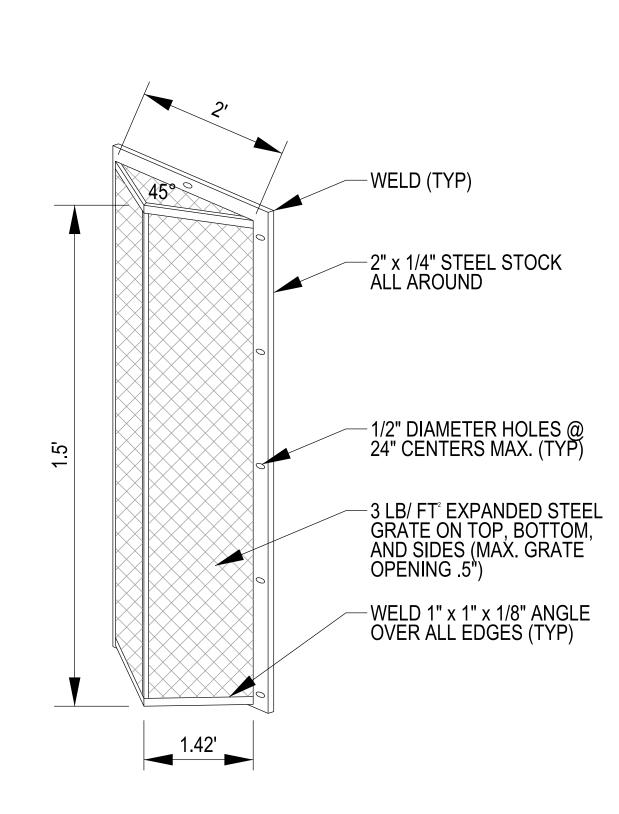

## NOTES FOR TRASH RACK

- 1. TRASH RACK SHALL BE CENTERED OVER OPENING.
- 2. STEEL TO CONFORM TO ASTM-36.
- 3. ALL SURFACES SHALL BE COATED WITH ZRC COLD GALVANIZING COMPOUND AFTER WELDING.
- 4. TRASH RACK SHALL BE FASTENED TO THE WALL WITH 1/2" MASONRY ANCHORS. TRASH RACK SHALL BE REMOVEABLE.

TRASH RACK DETAIL

(OR APPROVED EQUAL)

N.T.S.