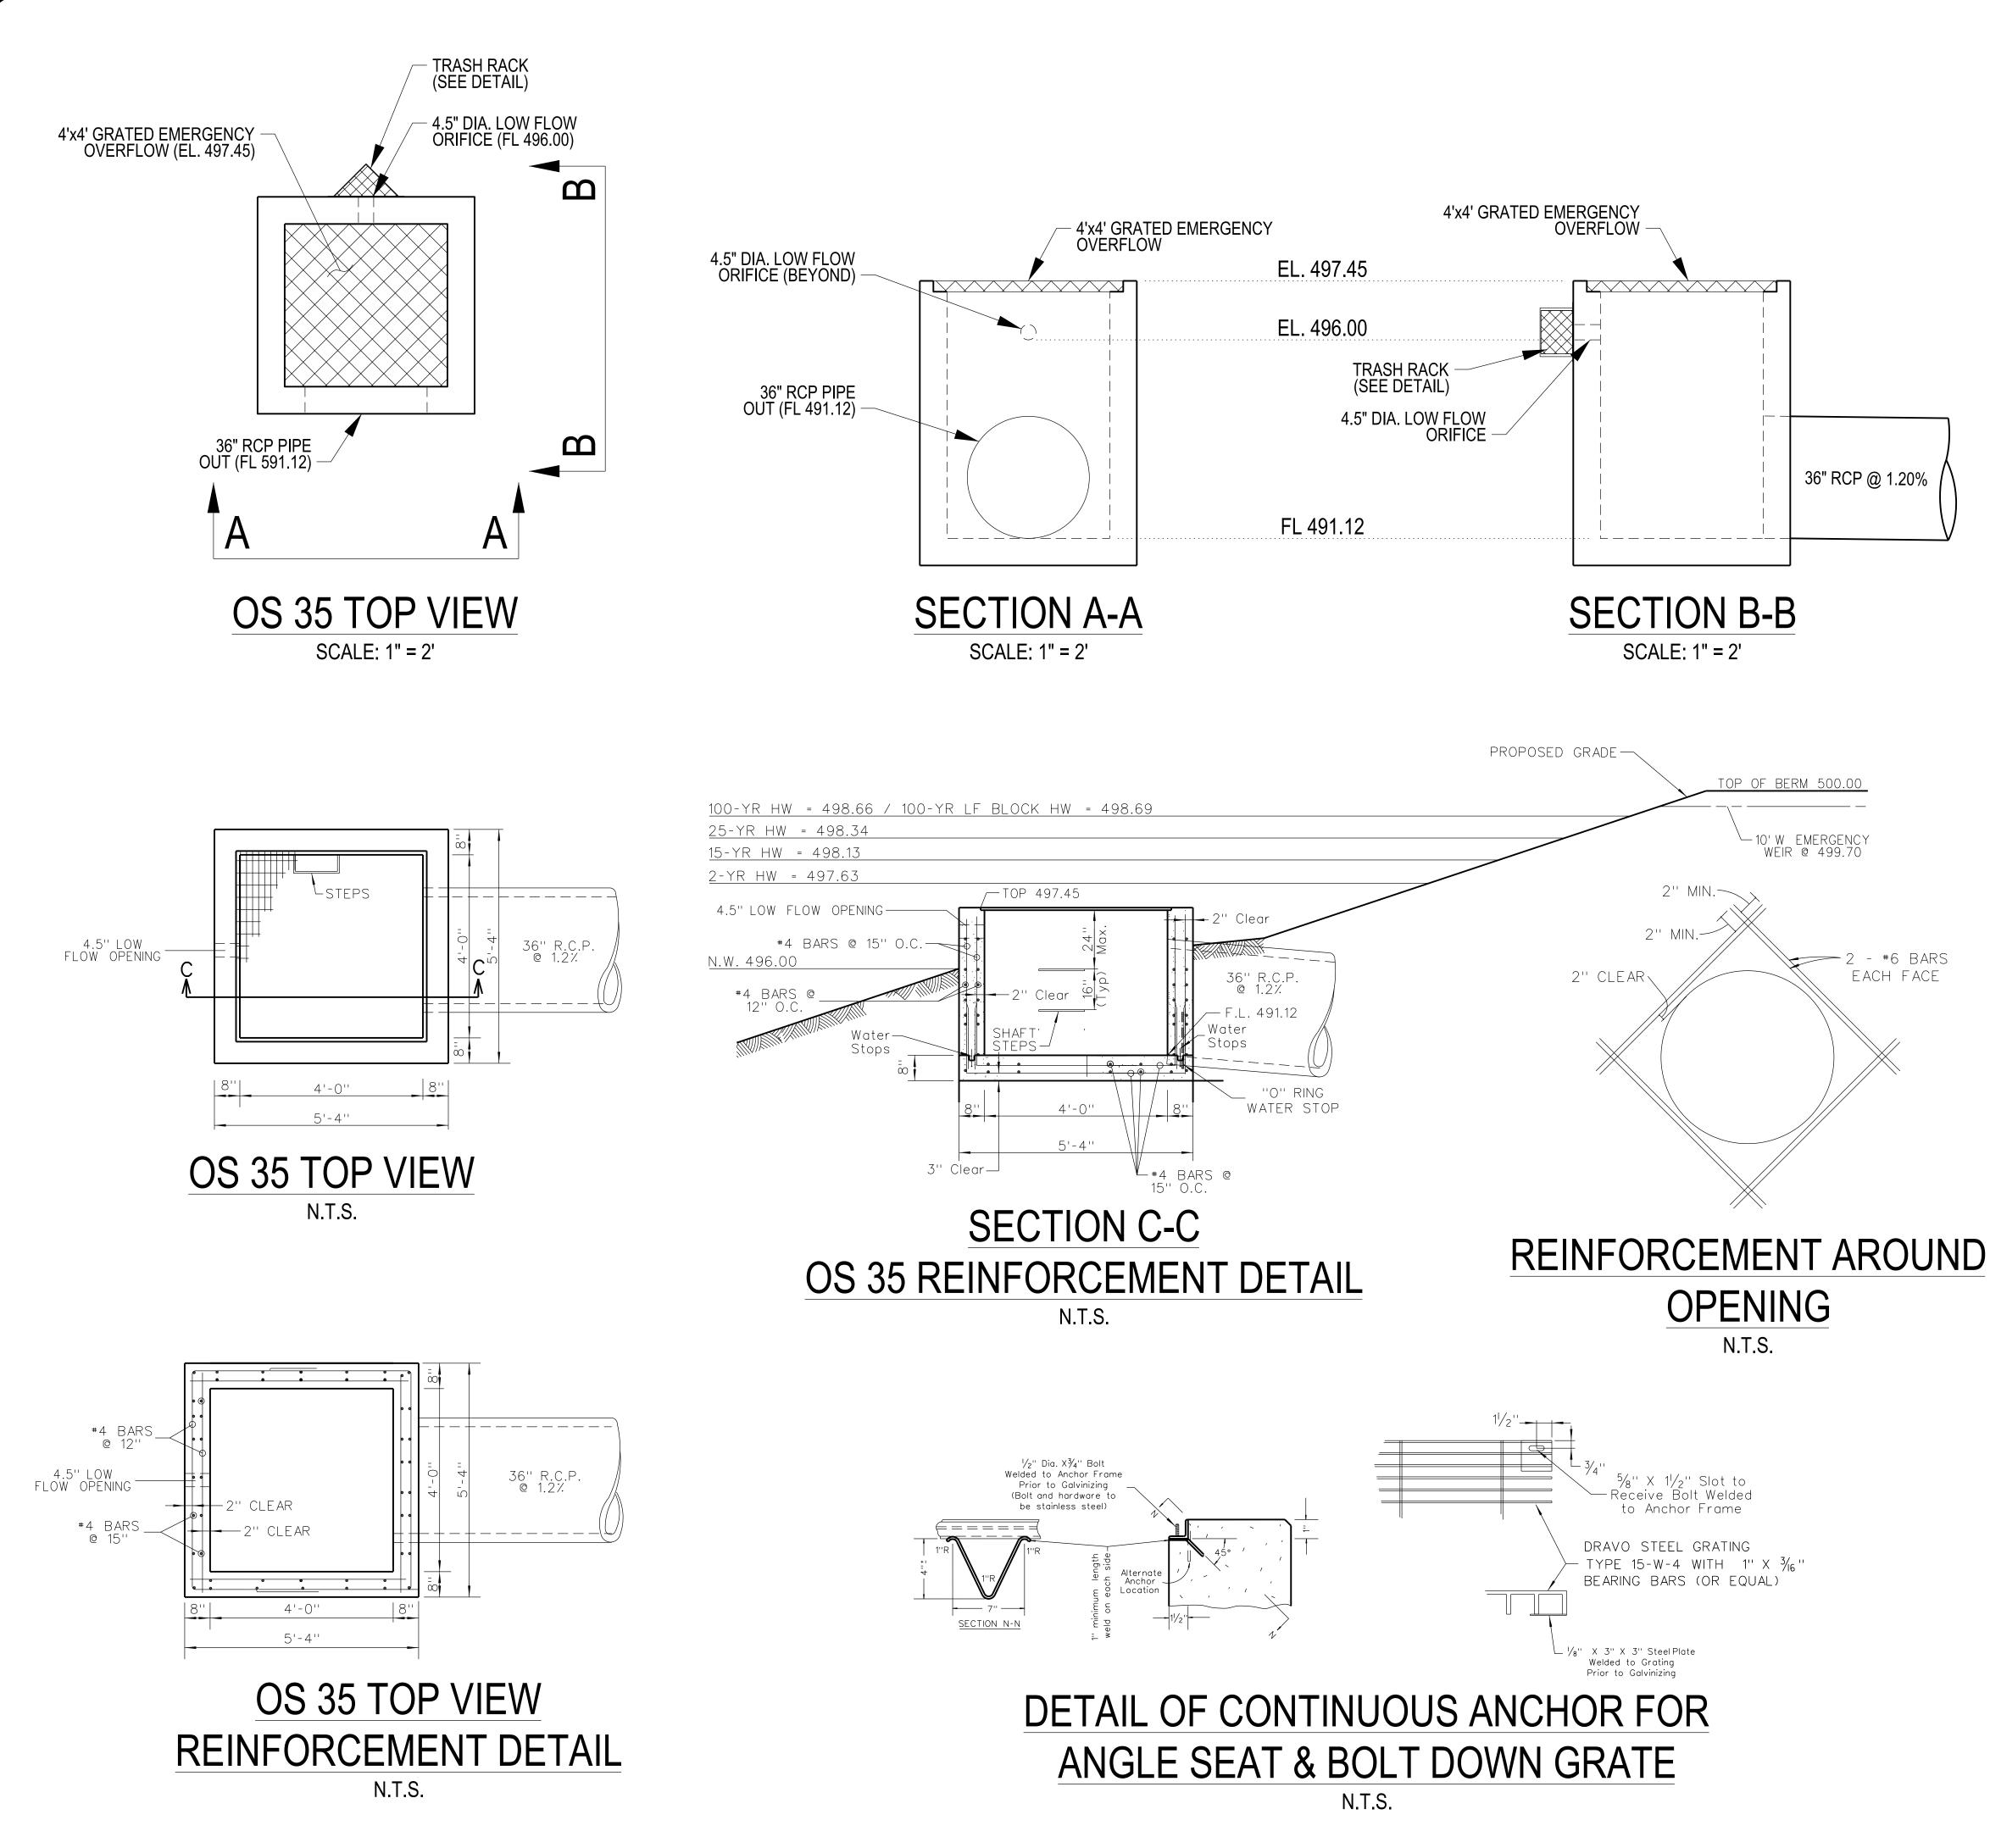

## **CONSTRUCTION NOTES:**

- 1. Concrete for the structure shall be "air entrained" and contain at least 6 sacks Class "A" Portland Cement per cubic yard. The concrete shall be placed at a slump of 4 inches +-1/2 inch. The concrete shall be proportioned and transported in accordance with ASTM C-94.
- 2. Reinforcing steel shall conform to ASTM C-615-60 with deformations conforming to ASTM A-305 and shall have a minimum cover of 2 inches except for 3 inches where concrete is poured against earth.
- 3. Laps and/or splices in reinforcing steel shall be a minimum of 30 bar diameters.
- 4. Keyed joints shown are to be 2-inch x 2-inch keyed construction joints.
- 5. fs = 24,000 psi.
- 6. fc = 3,750 psi.
- 7. All exposed edges to have a 3/4-inch chamfer.
- 8. Contractor to provide for bypass of stormwater during construction of structure.
- 9. All soil specifications shall be directed by soils engineer.