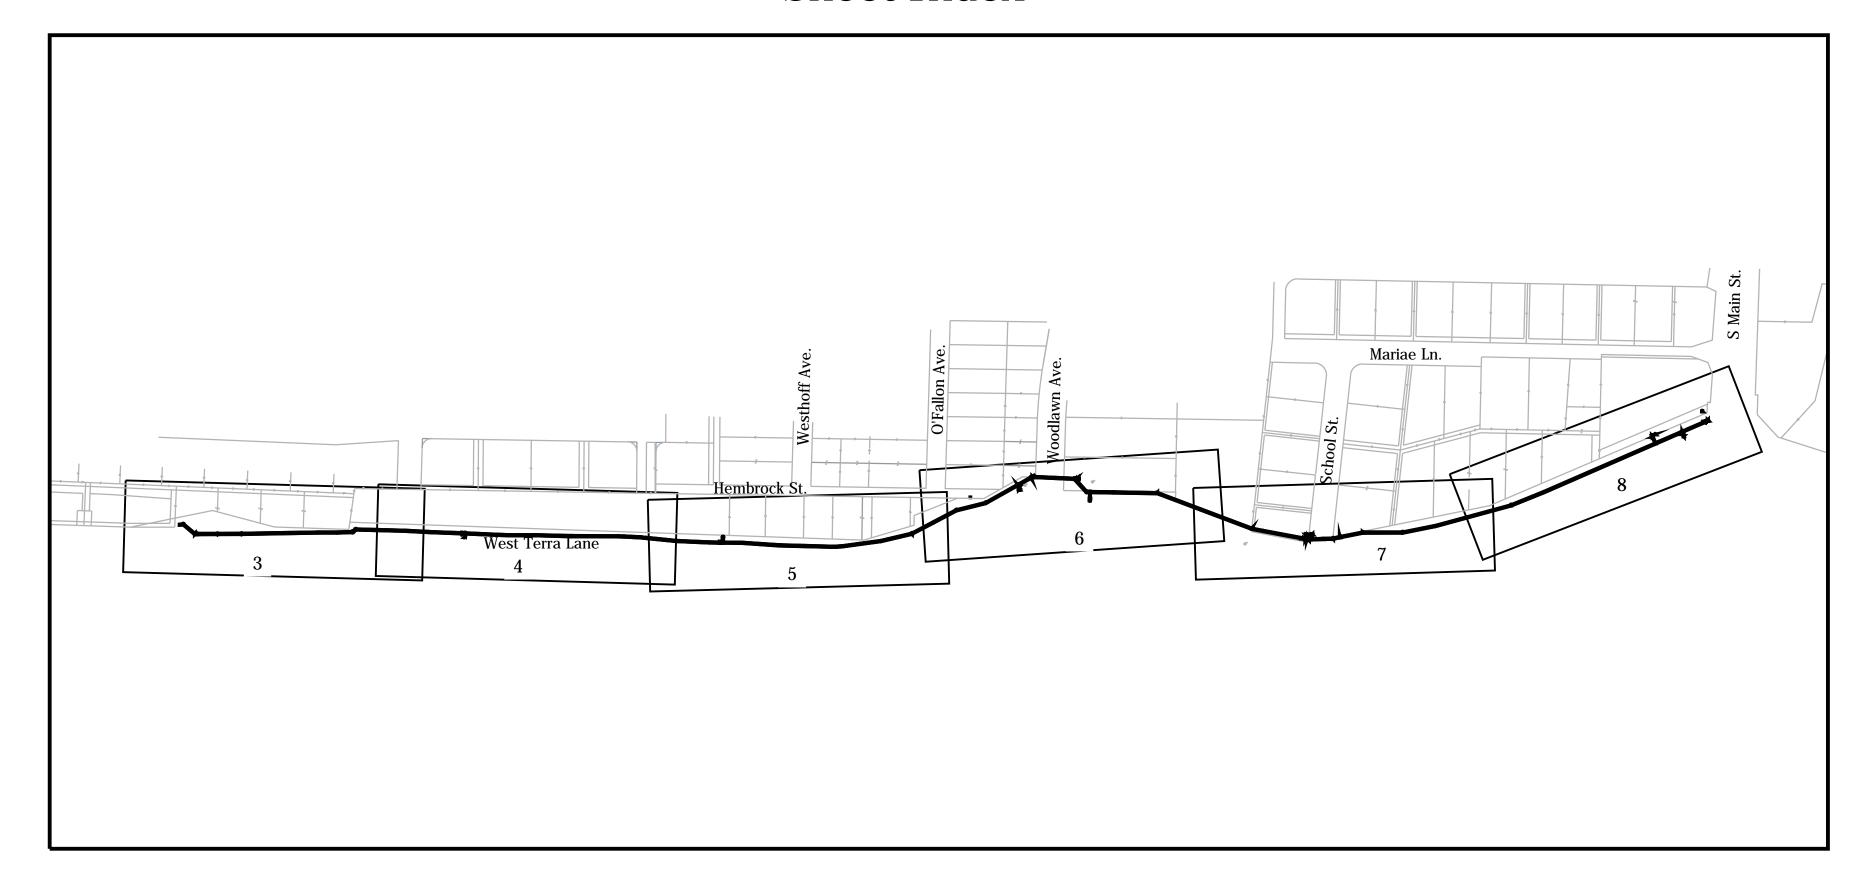

## Drawing Index

rolia Valley Dr

| Sheet # | Sheet Title                       |  |  |  |
|---------|-----------------------------------|--|--|--|
| 1       | TITLE SHEET                       |  |  |  |
| 2       | GENERAL NOTES                     |  |  |  |
| 3       | LINE A - SHEET 1 OF 6             |  |  |  |
| 4       | LINE A - SHEET 2 OF 6             |  |  |  |
| 5       | LINE A - SHEET 3 OF 6             |  |  |  |
| 6       | LINE A - SHEET 4 OF 6             |  |  |  |
| 7       | LINE A - SHEET 5 OF 6             |  |  |  |
| 8       | LINE A - SHEET 6 OF 6             |  |  |  |
| 9       | WATER MAIN DETAILS - SHEET 1 OF 2 |  |  |  |
| 10      | WATER MAIN DETAILS - SHEET 2 OF 2 |  |  |  |

#### Sheet Index