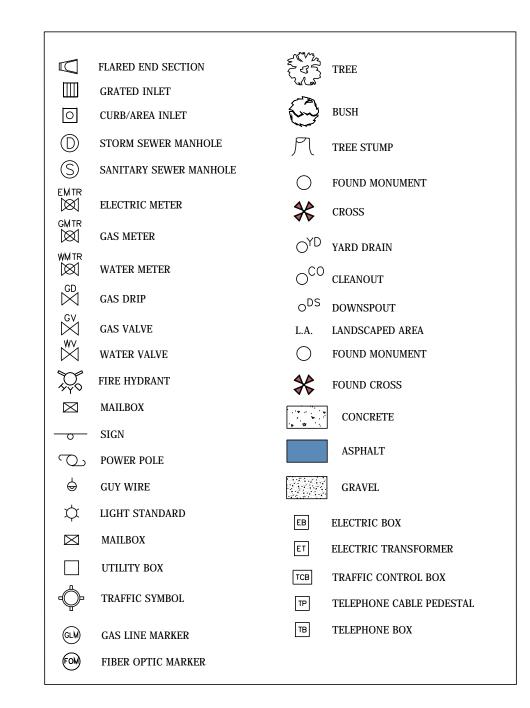

OCATED IN THE SOUTHWEST CORNER OF THE

#### **BENCHMARKS**

| <u> </u> |              |             |           |                                              |  |
|----------|--------------|-------------|-----------|----------------------------------------------|--|
| Point #  | Northing     | Easting     | Elevation | <u>Description</u>                           |  |
| 451      | 1081390.5460 | 759789.1640 | 593.7200  | BM-CUT SQUARE ON BASE OF LIGHT STANDARD      |  |
| 453      | 1081747.7490 | 762347.7450 | 573.8970  | BM-CUT SQUARE ON CONCRETE CURB               |  |
| 454      | 1081673.1180 | 763161.1050 | 546.9600  | BM-CUT SQUARE ON CONCRETE CURB               |  |
| 470      | 1081451.6130 | 761091.3830 | 596.9220  | BM-CROSS CUT ON WEST RIM OF SANITARY MANHOLE |  |

## Legend



## Drawing Index

rolia Valley Dr

| Sheet # | Sheet Title                       |  |  |  |
|---------|-----------------------------------|--|--|--|
| 1       | TITLE SHEET                       |  |  |  |
| 2       | GENERAL NOTES                     |  |  |  |
| 3       | LINE A - SHEET 1 OF 6             |  |  |  |
| 4       | LINE A - SHEET 2 OF 6             |  |  |  |
| 5       | LINE A - SHEET 3 OF 6             |  |  |  |
| 6       | LINE A - SHEET 4 OF 6             |  |  |  |
| 7       | LINE A - SHEET 5 OF 6             |  |  |  |
| 8       | LINE A - SHEET 6 OF 6             |  |  |  |
| 9       | WATER MAIN DETAILS - SHEET 1 OF 2 |  |  |  |
| 10      | WATER MAIN DETAILS - SHEET 2 OF 2 |  |  |  |

\* City of O'Fallon Construction work hours per City Ordinance 3429 as shown i