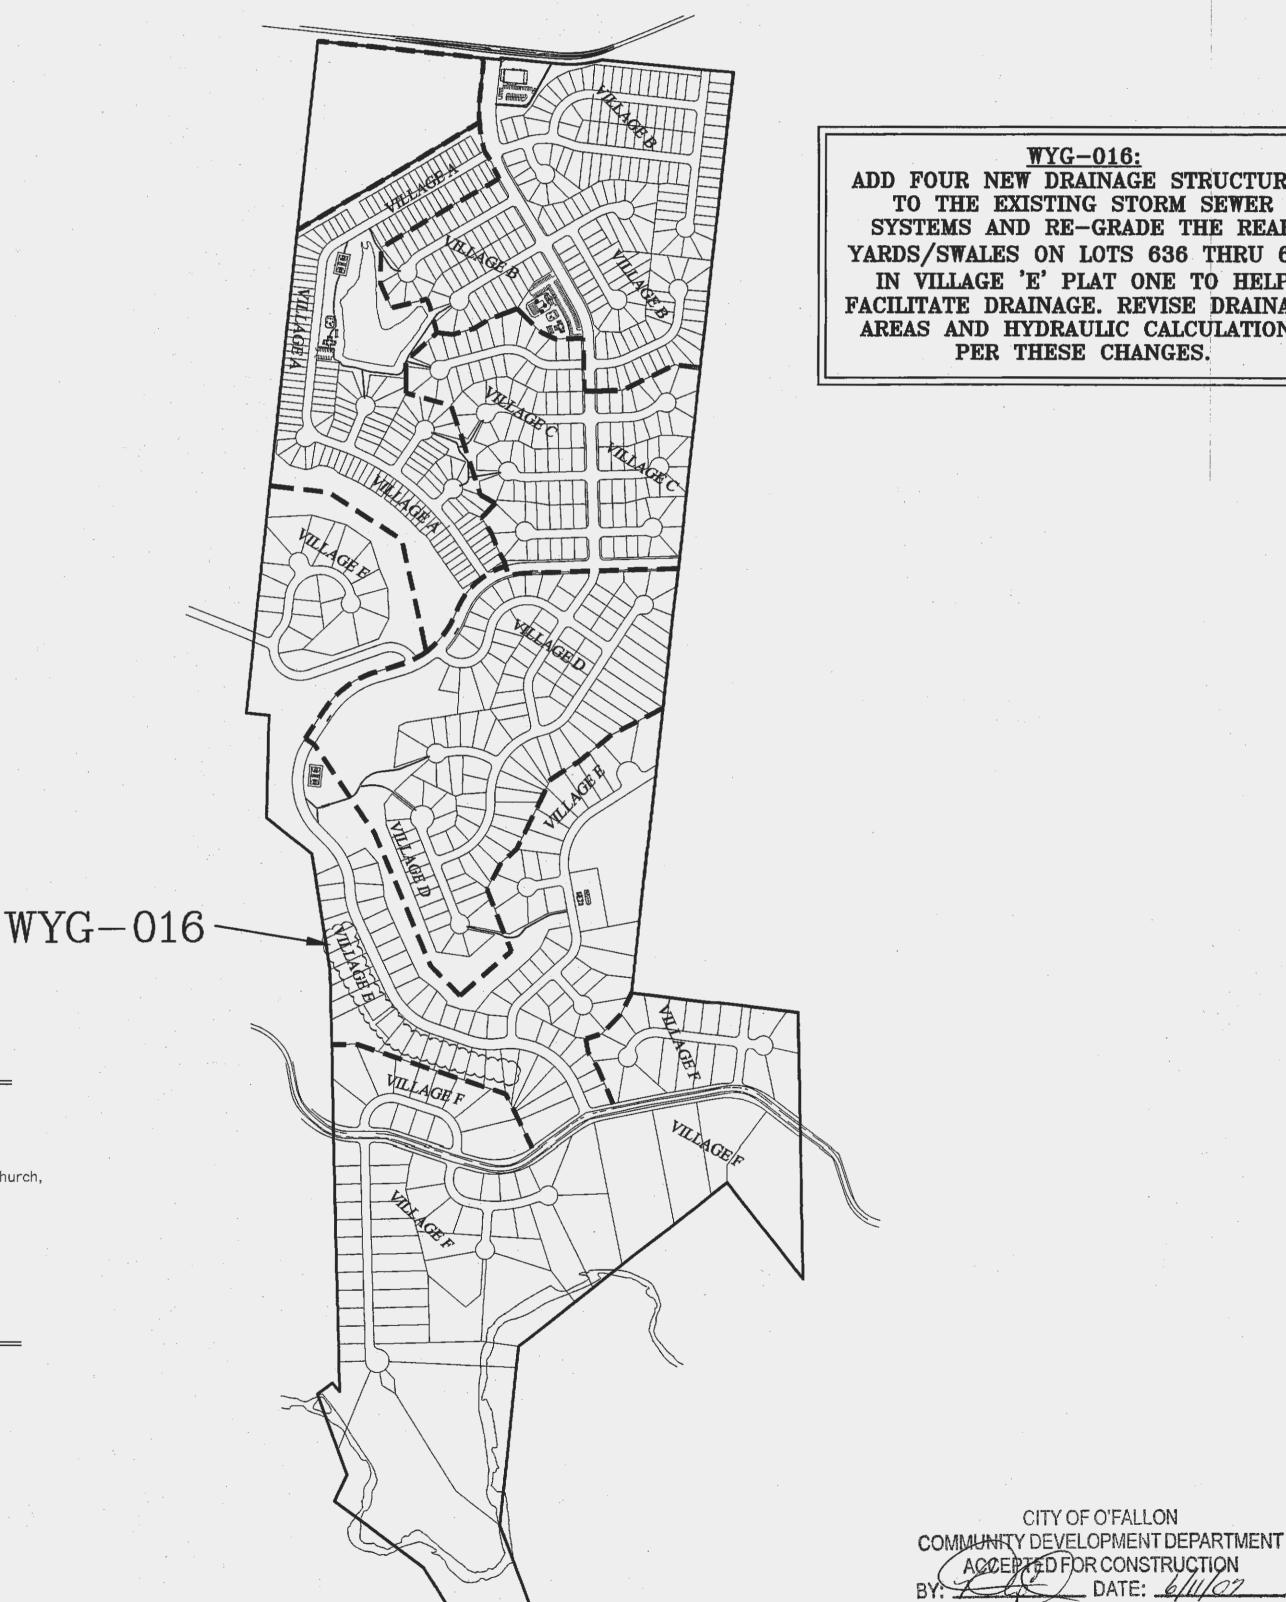

# WYNDGATE CHANGE ORDER WYG-016

TRACTS OF LAND BEING PART OF FRACTIONAL SECTIONS 16 & 17, AND U.S. SURVEYS 61 & 417, TOWNSHIP 46 NORTH, RANGE 2 EAST, ST. CHARLES COUNTY, MISSOURI

WYG-016: ADD FOUR NEW DRAINAGE STRUCTURES TO THE EXISTING STORM SEWER SYSTEMS AND RE-GRADE THE REAR YARDS/SWALES ON LOTS 636 THRU 650 IN VILLAGE 'E' PLAT ONE TO HELP FACILITATE DRAINAGE. REVISE DRAINAGE AREAS AND HYDRAULIC CALCULATIONS PER THESE CHANGES.