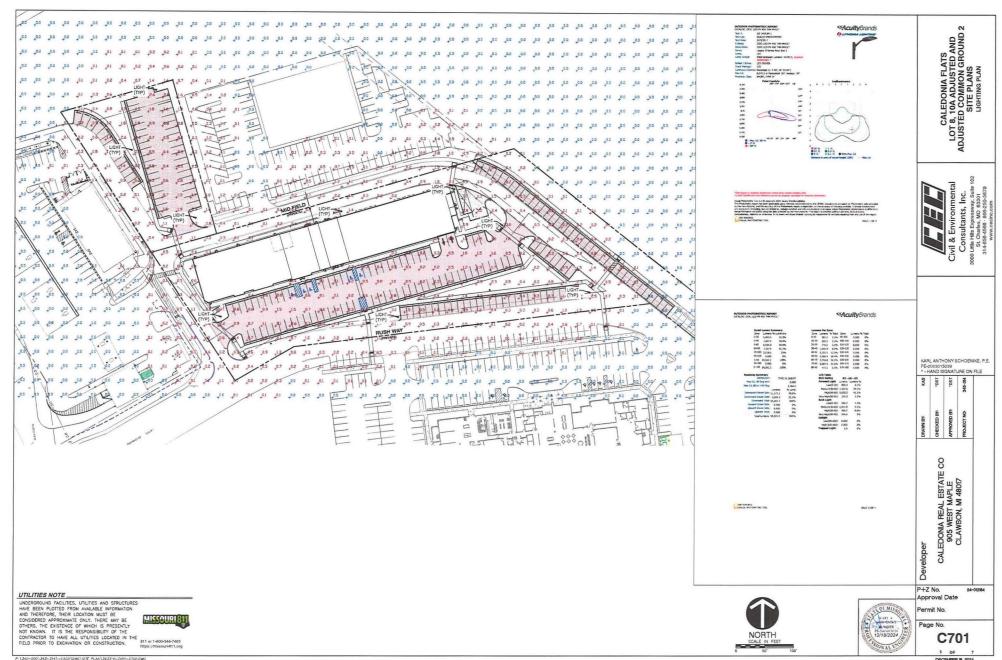

lows:

October 1 through May 31
7:00 A.M. To 7:00 P.M. Monday Through Sunday
June 1 Through September 30
6:00 A.M. To 8:00 P.M. Monday Through Friday
7:00 A.M. to 8:00 P.M. Saturday and Sunday

KARI A HANDER PE-SUIDISPN 12/18/2024

P+Z No. Approval Date

CALEDONIA REAL ESTATE 905 WEST MAPLE CLAWSON, MI 48017

KARL ANTHONY SCHOENIKE, P.E.

Permit No.

C000

UTILITIES NOTE \_\_

UNDERGROUND FACILITIES, UTILITIES AND STRUCTURES HAVE BEEN PLOTTED FROM AVAILABLE INFORMATION AND THEREFORE, THEIR LOCATION MUST BE CONSIDERED APPROXIMATE ONLY. THERE MAY BE OTHERS, THE EXISTENCE OF WHICH IS PRESENTLY NOT KNOWN. IT IS THE RESPONSIBILITY OF THE CONTRACTOR TO HAVE ALL UTILITIES LOCATED IN THE FIELD PRIOR TO EXCAVATION OR CONSTRUCTION.

P:\340-000\343-314\-CACD\DWG\SITE PLAN\343314-CV01-C000 DWG









F: \340-000\343-314\-CADD\DWG\SITE PLAN\343314-CV01-C700.DWG

















NOTE: TRUNCATED DOMES SHALL BE CONSTRUCTED USING PRECAST TRUNCATED DOMES SUCH AS THOSE MANUFACTURED BY ARMOR TILE OR APPROVED EQUAL

| CONCRETE SOCIMALY    | -   - 3.00, -   - 3.00, -   - 3.00, -   - 3.00, -   - 3.00, -   - 3.00, -   - 3.00, -   - 3.00, -   - 3.00, -   - 3.00, -   - 3.00, -   - 3.00, -   - 3.00, -   - 3.00, -   - 3.00, -   - 3.00, -   - 3.00, -   - 3.00, -   - 3.00, -   - 3.00, -   - 3.00, -   - 3.00, -   - 3.00, -   - 3.00, -   - 3.00, -   - 3.00, -   - 3.00, -   - 3.00, -   - 3.00, -   - 3.00, -   - 3.00, -   - 3.00, -   - 3.00, -   - 3.00, -   - 3.00, -   - 3.00, -   - 3.00, -   - 3.00, -   - 3.00, -   - 3.00, -   - 3.00, -   - 3.00, -   - 3.00, -   - 3.00, -   - 3.00, -   - 3.00, -   - 3.00