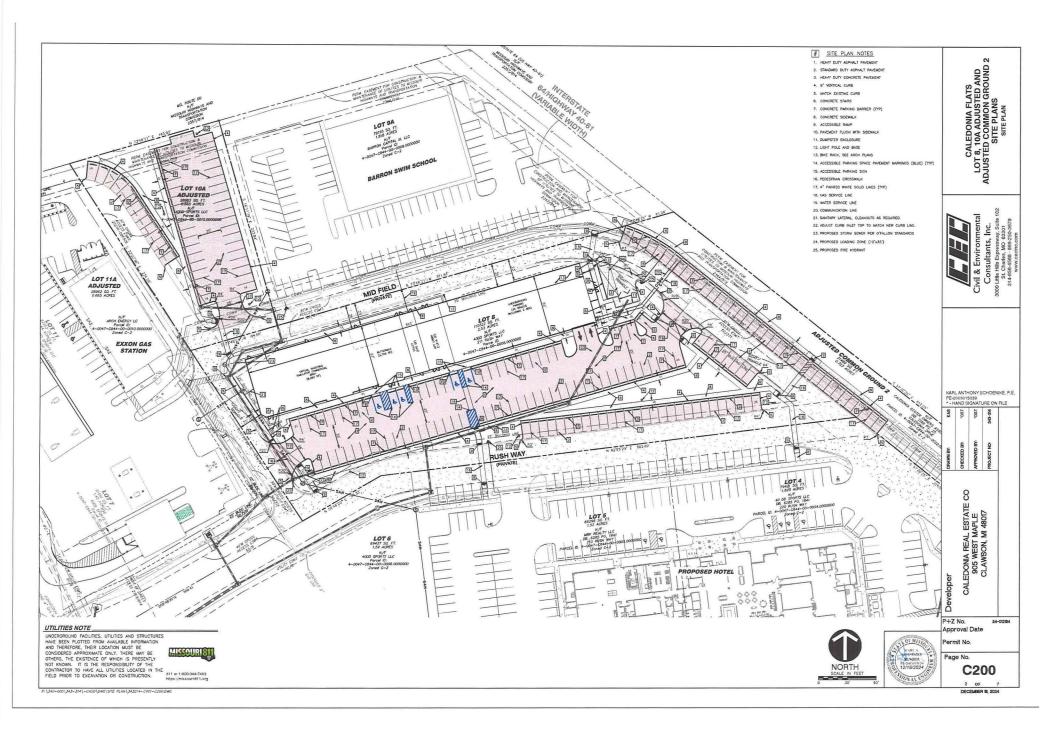

## SITE PLANS FOR CALEDONIA FLATS

A Tract of Land Being all of Lots 8 and Adjusted Common Ground 2 of Caledonia Center Amended Plat; Lot 10A Adjusted of Caledonia Center Amended Plat 4. Township 46 North Range 2 East, City of O'Fallon, St. Charles, Missouri.

SITE MAP

**Utility Contacts** 

Sonitory Sewers Duckett Creek Sanitary District (DCSD) 3550 Highway K O'Fallon, MO. 63368 Contact: 636-441-1244

Water Public Water Supply District No. 2 (PWSD2) PO Box 967 O'Fallon, MO. 63366 Contact: 636-561-3737 CALEDONIA FLATS
LOT 8, 10A ADJUSTED AND
ADJUSTED COMMON GROUND 2
SITE PLANS
COVER SHEET AND NOTES

Telephone Century Tel 1151 Century Tel Dr. Wentzville, MO. 63385 636-332-7261 Fire District

Wentzville Fire Protection District 209 West Pearce Blvd Wentzville, MO. 63385

|   |                |                       |     | * - HAND SIGNATURE ON FILE |         |        |  |
|---|----------------|-----------------------|-----|----------------------------|---------|--------|--|
| _ | SHEET LIST     | TARIF                 | Z.  | *DST                       | .psr    | 343-3M |  |
| R | DRAWING NUMBER |                       |     |                            |         |        |  |
|   | C000           | COVER SHEET AND NOTES |     | 46                         | 畜       | ğ      |  |
|   | C200           | SITE PLAN             | 6   | ED B                       | VED DEV | ECT    |  |
|   | C300           | GRADING PLAN          | AWN | ECE                        | ě.      | S.     |  |
| Т | C700           | LANDSCAPING PLAN      | 5   | ₹                          | 1       | £      |  |