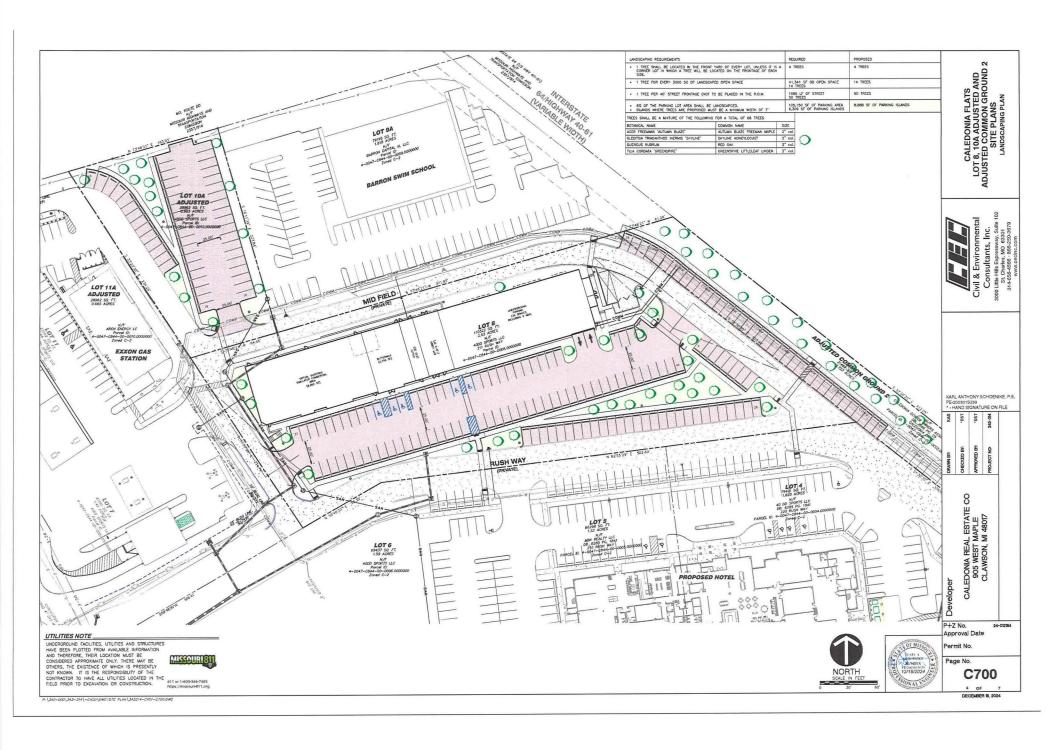

## SITE PLANS FOR CALEDONIA FLATS

A Tract of Land Being all of Lots 8 and Adjusted Common Ground 2 of Caledonia Center Amended Plat; Lot 10A Adjusted of Caledonia Center Amended Plat 4. Township 46 North Range 2 East, City of O'Fallon, St. Charles, Missouri.

SITE MAP

**Utility Contacts** 

Sonitory Sewers Duckett Creek Sanitary District (DCSD) 3550 Highway K O'Fallon, MO. 63368 Contact: 636-441-1244

Water Public Water Supply District No. 2 (PWSD2) PO Box 967 O'Fallon, MO. 63366 Contact: 636-561-3737 CALEDONIA FLATS
LOT 8, 10A ADJUSTED AND
ADJUSTED COMMON GROUND 2
SITE PLANS
COVER SHEET AND NOTES

Telephone Century Tel 1151 Century Tel Dr. Wentzville, MO. 63385 636-332-7261 Fire District

Wentzville Fire Protection District 209 West Pearce Blvd Wentzville, MO. 63385

|   |                |                       |     | * - HAND SIGNATURE ON FILE |         |        |  |
|---|----------------|-----------------------|-----|----------------------------|---------|--------|--|
| _ | SHEET LIST     | TARIF                 | Z.  | *DST                       | .psr    | 343-3M |  |
| R | DRAWING NUMBER |                       |     |                            |         |        |  |
|   | C000           | COVER SHEET AND NOTES |     | 46                         | 畜       | ğ      |  |
|   | C200           | SITE PLAN             | 6   | ED B                       | VED DEV | ECT    |  |
|   | C300           | GRADING PLAN          | AWN | ECE                        | ě.      | S.     |  |
| Т | C700           | LANDSCAPING PLAN      | 5   | ₹                          | 1       | £      |  |