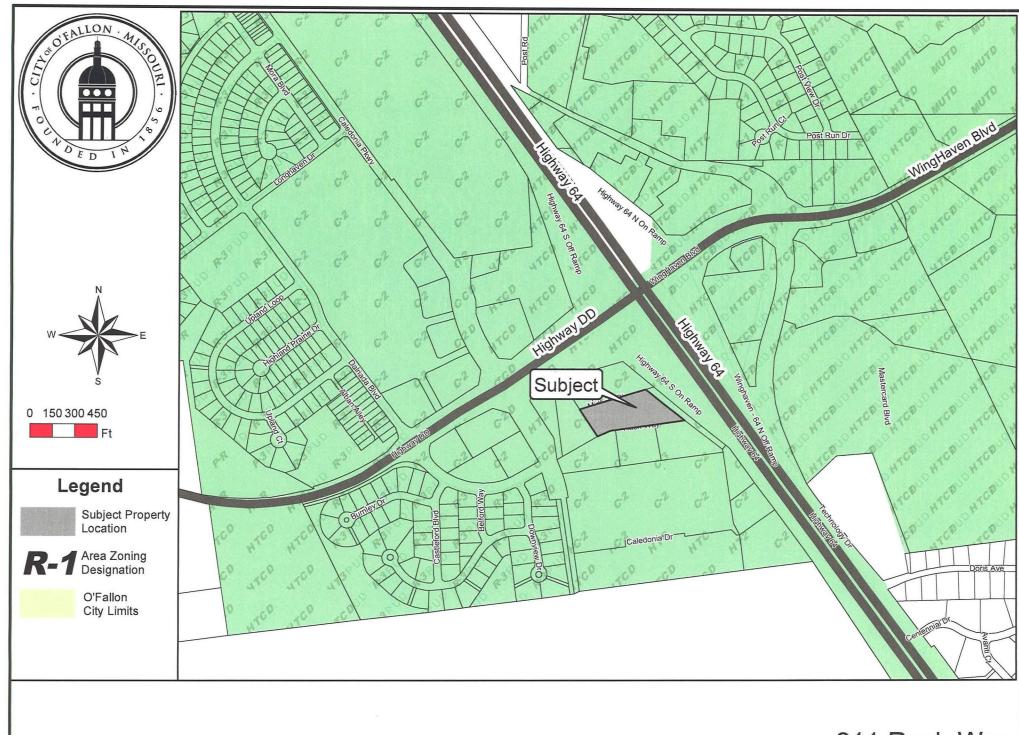

Kevin M. O'Keefe, City Attorney

211 Rush Way

U.S.C.S. 7.5 TOPOGRAPHIC MAP, O'FALLON, DEFIANCE QUADRANGLE, DEFIANCE, MO DATED 2021

SCALE 1" = 24,000"

1. Gross Acreege of Subject Tract: 2.533 Acres (110,321 sp. ft)
2. Percel ID: 4-0047-0844-00-0008,00000000
3. Current Zoning of Subject Tract: C-2, General Business District
4. Proposed Zoning:
4. Proposed Zoning:
4. Prop