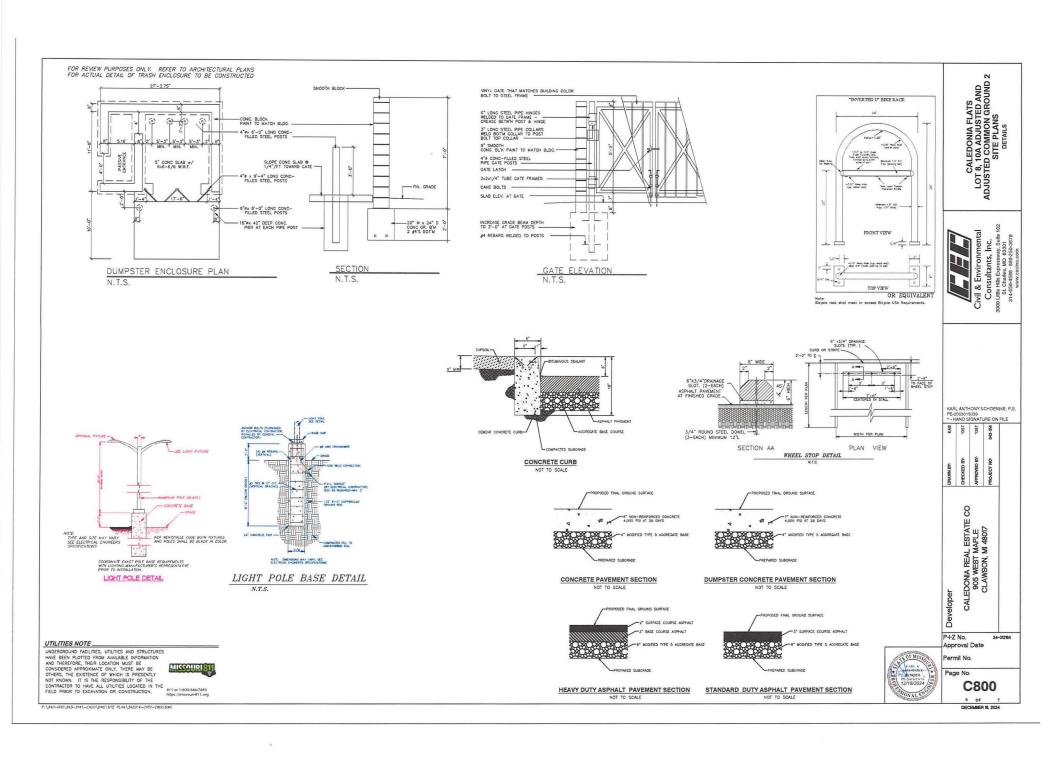

P:\340-000\343-314\-CACD\DWG\SITE PLAN\343314-CV01-C000 DWG

F: \340-000\343-314\-CADD\DWG\SITE PLAN\343314-CV01-C700.DWG

NOTE: TRUNCATED DOMES SHALL BE CONSTRUCTED USING PRECAST TRUNCATED DOMES SUCH AS THOSE MANUFACTURED BY ARMOR TILE OR APPROVED EQUAL

CALEDONIA FLATS
LOT 8, 10A ADJUSTED AND
ADJUSTED COMMON GROUND 2
SITE PLANS
DETAILS

Civil & Environmental
Consultants, Inc.
3000 Litle Hils Expressway. Suite 102
St. Charles, MO 63301
314558-4898-889220-3979