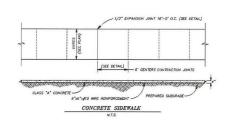

| CONCRETE SOCIMALY    | -   - 3.00, -   - 3.00, -   - 3.00, -   - 3.00, -   - 3.00, -   - 3.00, -   - 3.00, -   - 3.00, -   - 3.00, -   - 3.00, -   - 3.00, -   - 3.00, -   - 3.00, -   - 3.00, -   - 3.00, -   - 3.00, -   - 3.00, -   - 3.00, -   - 3.00, -   - 3.00, -   - 3.00, -   - 3.00, -   - 3.00, -   - 3.00, -   - 3.00, -   - 3.00, -   - 3.00, -   - 3.00, -   - 3.00, -   - 3.00, -   - 3.00, -   - 3.00, -   - 3.00, -   - 3.00, -   - 3.00, -   - 3.00, -   - 3.00, -   - 3.00, -   - 3.00, -   - 3.00, -   - 3.00, -   - 3.00, -   - 3.00, -   - 3.00, -   - 3.00, -   - 3.00, -   - 3.00, -   - 3.00, -   - 3.00, -   - 3.00, -   - 3.00, -   - 3.00, -   - 3.00, -   - 3.00, -   - 3.00, -   - 3.00, -   - 3.00, -   - 3.00, -   - 3.00, -   - 3.00, -   - 3.00, -   - 3.00, -   - 3.00, -   - 3.00, -   - 3.00, -   - 3.00, -   - 3.00, -   - 3.00, -   - 3.00, -   - 3.00, -   - 3.00, -   - 3.00, -   - 3.00, -   - 3.00, -   - 3.00, -   - 3.00, -   - 3.00, -   - 3.00, -   - 3.00, -   - 3.00, -   - 3.00, -   - 3.00, -   - 3.00, -   - 3.00, -   - 3.00, -   - 3.00, -   - 3.00, -   - 3.00, -   - 3.00, -   - 3.00, -   - 3.00, -   - 3.00, -   - 3.00, -   - 3.00, -   - 3.00, -   - 3.00, -   - 3.00, -   - 3.00, -   - 3.00, -   - 3.00, -   - 3.00, -   - 3.00, -   - 3.00, -   - 3.00, -   - 3.00, -   - 3.00, -   - 3.00, -   - 3.00, -   - 3.00, -   - 3.00, -   - 3.00, -   - 3.00, -   - 3.00, -   - 3.00, -   - 3.00, -   - 3.00, -   - 3.00, -   - 3.00, -   - 3.00, -   - 3.00, -   - 3.00, -   - 3.00, -   - 3.00, -   - 3.00, -   - 3.00, -   - 3.00, -   - 3.00, -   - 3.00, -   - 3.00, -   - 3.00, -   - 3.00, -   - 3.00, -   - 3.00, -   - 3.00, -   - 3.00, -   - 3.00, -   - 3.00, -   - 3.00, -   - 3.00, -   - 3.00, -   - 3.00, -   - 3.00, -   - 3.00, -   - 3.00, -   - 3.00, -   - 3.00, -   - 3.00, -   - 3.00, -   - 3.00, -   - 3.00, -   - 3.00, -   - 3.00, -   - 3.00, -   - 3.00, -   - 3.00, -   - 3.00, -   - 3.00, -   - 3.00, -   - 3.00, -   - 3.00, -   - 3.00, -   - 3.00, -   - 3.00, -   - 3.00, -   - 3.00, -   - 3.00, -   - 3.00, -   - 3.00, -   - 3.00, -   - 3.00, -   - | 9.00'                                | 9.00' |
|----------------------|-------------------------------------------------------------------------------------------------------------------------------------------------------------------------------------------------------------------------------------------------------------------------------------------------------------------------------------------------------------------------------------------------------------------------------------------------------------------------------------------------------------------------------------------------------------------------------------------------------------------------------------------------------------------------------------------------------------------------------------------------------------------------------------------------------------------------------------------------------------------------------------------------------------------------------------------------------------------------------------------------------------------------------------------------------------------------------------------------------------------------------------------------------------------------------------------------------------------------------------------------------------------------------------------------------------------------------------------------------------------------------------------------------------------------------------------------------------------------------------------------------------------------------------------------------------------------------------------------------------------------------------------------------------------------------------------------------------------------------------------------------------------------------------------------------------------------------------------------------------------------------------------------------------------------------------------------------------------------------------------------------------------------------------------------------------------------------------------------------------------------------|--------------------------------------|-------|
|                      | ,008                                                                                                                                                                                                                                                                                                                                                                                                                                                                                                                                                                                                                                                                                                                                                                                                                                                                                                                                                                                                                                                                                                                                                                                                                                                                                                                                                                                                                                                                                                                                                                                                                                                                                                                                                                                                                                                                                                                                                                                                                                                                                                                          | WOE WHITE<br>OR YELLOW<br>TID STRPES |       |
| 10.00, 10.00, 10.00, |                                                                                                                                                                                                                                                                                                                                                                                                                                                                                                                                                                                                                                                                                                                                                                                                                                                                                                                                                                                                                                                                                                                                                                                                                                                                                                                                                                                                                                                                                                                                                                                                                                                                                                                                                                                                                                                                                                                                                                                                                                                                                                                               | , w                                  |       |