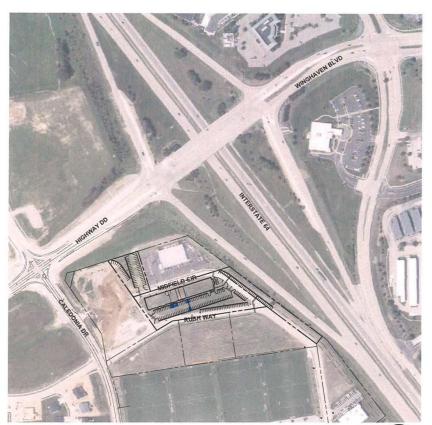

## SITE PLANS FOR CALEDONIA FLATS

A Tract of Land Being all of Lots 8 and Adjusted Common Ground 2 of Caledonia Center Amended Plat; Lot 10A Adjusted of Caledonia Center Amended Plat 4. Township 46 North Range 2 East, City of O'Fallon, St. Charles, Missouri.

SITE MAP

**Utility Contacts** 

Sonitory Sewers Duckett Creek Sanitary District (DCSD) 3550 Highway K O'Fallon, MO. 63368 Contact: 636-441-1244

Water Public Water Supply District No. 2 (PWSD2) PO Box 967 O'Fallon, MO. 63366 Contact: 636-561-3737 CALEDONIA FLATS
LOT 8, 10A ADJUSTED AND
ADJUSTED COMMON GROUND 2
SITE PLANS
COVER SHEET AND NOTES