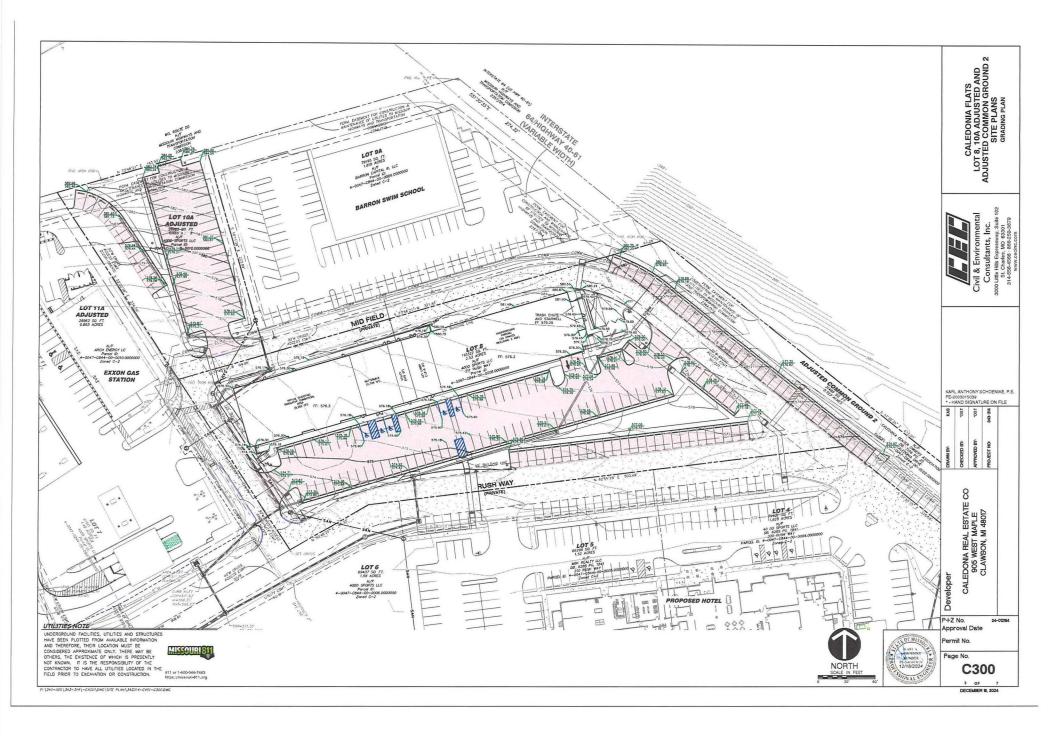

## SITE PLANS FOR CALEDONIA FLATS

A Tract of Land Being all of Lots 8 and Adjusted Common Ground 2 of Caledonia Center Amended Plat; Lot 10A Adjusted of Caledonia Center Amended Plat 4. Township 46 North Range 2 East, City of O'Fallon, St. Charles, Missouri.

Telephone Century Tel 1151 Century Tel Dr. Wentzville, MO. 63385 636-332-7261 Fire District

Wentzville Fire Protection District 209 West Pearce Blvd Wentzville, MO. 63385

|   |                |                       |     | * - HAND SIGNATURE ON FILE |         |        |  |
|---|----------------|-----------------------|-----|----------------------------|---------|--------|--|
| _ | SHEET LIST     | TARIF                 | Z.  | *DST                       | .psr    | 343-3M |  |
| R | DRAWING NUMBER |                       |     |                            |         |        |  |
|   | C000           | COVER SHEET AND NOTES |     | 46                         | 畜       | ğ      |  |
|   | C200           | SITE PLAN             | 6   | ED B                       | VED DEV | ECT    |  |
|   | C300           | GRADING PLAN          | AWN | ECE                        | ě.      | S.     |  |
| Т | C700           | LANDSCAPING PLAN      | 5   | ₹                          | 1       | £      |  |